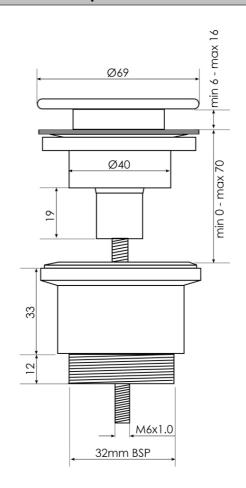

# **Technical Specification**

\*Please visit argentaust.com.au/warranty to view the full warranty

Note: All dimensions are in millimetres and are subject to normal manufacturing variations. Always use the physical product measurements for cut-outs and rough-ins as the technical details shown may differ from the actual product. Use acetic cured silicone sealant. Do not use epoxy type adhesives. Clean with damp cloth. Do not use abrasive cleaners, liquids or pastes.