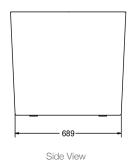

#### External Measurements L 1500 x W 750 x D 610

Internal Measurements Seating Width: 564mm Base Length: 927mm Depth: 410mm

Full Capacity: 228 L Dry Weight: 42 kg