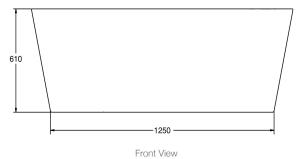

#### External Measurements L 1500 x W 750 x D 610

Internal Measurements Seating Width: 564mm Base Length: 927mm Depth: 410mm

Full Capacity: 228 L Dry Weight: 42 kg