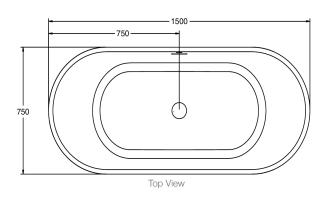

#### External Measurements L 1500 x W 750 x D 610

Internal Measurements Seating Width: 564mm Base Length: 927mm Depth: 410mm

Full Capacity: 228 L Dry Weight: 42 kg