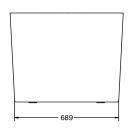

### **Technical Details**

External Measurements L 1600 x W 750 x D 610

Internal Measurements Seating Width: 564mm Base Length: 1027mm Depth: 410mm

Full Capacity: 256 L Dry Weight: 49 kg

Side View