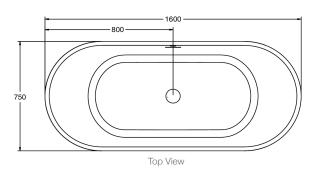

### **Technical Details**

External Measurements L 1600 x W 750 x D 610

Internal Measurements Seating Width: 564mm Base Length: 1027mm Depth: 410mm

Full Capacity: 256 L Dry Weight: 49 kg

Side View