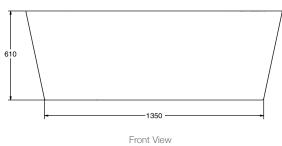

### **Technical Details**

External Measurements L 1600 x W 750 x D 610

Internal Measurements Seating Width: 564mm Base Length: 1027mm Depth: 410mm

Full Capacity: 256 L Dry Weight: 49 kg

Side View