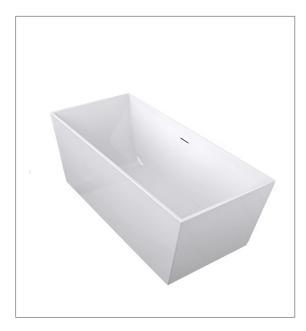

## **Product**

• Evok 2.0 seamless rectangle freestanding bath

**Kohler Code** 

25164A-0

## **Features**

- Fully reinforced Freestanding Slimline acrylic bath
- Seamless smooth gloss finish for easy clean
- Extra slim 25mm rim offering a minimalist elegant design
- Ergonomically designed, bringing a deep luxurious soaking experience