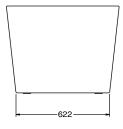

## **Technical Details**

External Measurements L 1700 x W 750 x D 610

Internal Measurements Seating Width: 424mm Base Length: 835mm

Depth: 410mm

Full Capacity: 282 L

Dry Weight: 53 kg

Side View