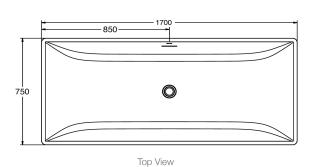

## **Technical Details**

External Measurements L 1700 x W 750 x D 610

Internal Measurements Seating Width: 424mm Base Length: 835mm

Depth: 410mm

Full Capacity: 282 L

Dry Weight: 53 kg

Side View