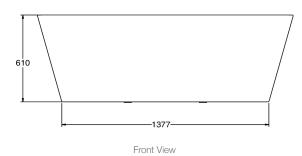

## **Technical Details**

External Measurements L 1700 x W 750 x D 610

Internal Measurements Seating Width: 424mm Base Length: 835mm

Depth: 410mm

Full Capacity: 282 L

Dry Weight: 53 kg

Side View