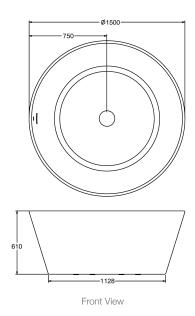

#### Material

Acrylic

Colour

White

**Technical Details** 

Top View

Internal Measurements

Base: Ø908mm Depth to overflow: 410mm

Full Capacity: 390 L Dry Weight: 58 kg