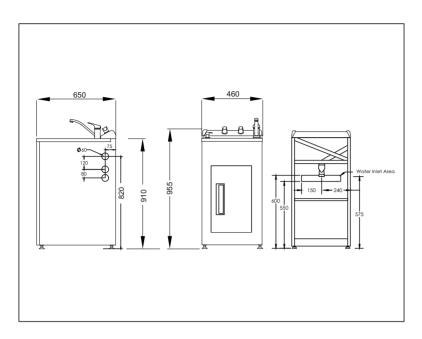

## Code: LAUNDRA460

Stainless Steel top with Sink Mixer

- · Robust long-life powder-coated galvanised steel cabinet with diagonal rear brace
- · Metal washing machine taps mounted on console
- · Pressed seamless laundry tub with anti-drip lip
- · Single lever all pressure mixer 5 year warranty
- · Recessed door handle
- · Upgraded inset door
- · Door storage basket
- · Magnetic door catches
- · Melamine shelf
- · Metal waste with lint strainer
- · 20yr warranty on stainless steel bowl
- · Height easily adjustable via feet (Approximately 15mm adjustment)
- · Child safety lock
- Designer overflow capacity greater than 25 l/min
- Standard tap height approximately (≈) 165mm
- Waste outlet approximately 575mm to 590mm from ground depending on height adjustment on feet
- · Flowing soap dispenser
- Area Allowed for Water Inlet Location:
  - Maximum Height (from floor): 600mm
  - Minimum Height (from floor): 550mm
  - Recommended Height (from floor): 575mm
    Maximum Width (from Centre line): ± 150mm
  - Note: Inlets can be anywhere in this area provided they do not interfere with trap or waste line

## Suitable for low/unequal & mains pressure systems

Recommended Operational Pressure Range: 35 - 600 kPa Maximum Operating Temp: 80°C Never to Exceed: 1000 kPa