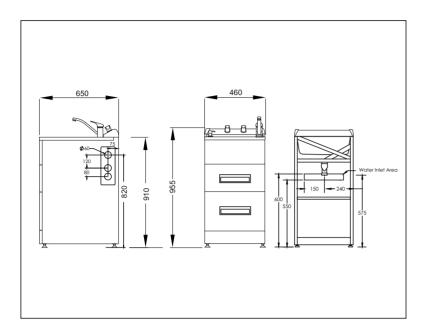

## Code: LAUNDRA460 MAX

Stainless Steel top with Sink Mixer

- · Robust long-life powder-coated galvanised steel cabinet with diagonal rear brace
- · Metal washing machine taps mounted on console
- Pressed seamless laundry tub with anti-drip lip
- Single lever all pressure mixer 5 year warranty
- · Recessed drawer handle
- · Drawer storage basket
- · Metal waste with lint strainer
- 20yr warranty on stainless steel bowl
- Height easily adjustable via feet (Approximately 15mm adjustment)
- Designer overflow capacity greater than 25 l/min
- Standard tap height approximately (≈) 165mm
- Waste outlet approximately 575mm to 590mm from ground depending on height adjustment on feet
- Full extension quality drawer runners to allow full access to storage bucket
- · Flowing soap dispenser
- · Area Allowed for Water Inlet Location:
  - Maximum Height (from floor): 600mm
  - Minimum Height (from floor): 550mm

  - Recommended Height (from floor): 575mm
    Maximum Width (from Centre line): ± 150mm

Note: Inlets can be anywhere in this area provided they do not interfere with trap or waste line

Suitable for low/unequal & mains pressure systems Recommended Operational Pressure Range: 35 - 600 kPa Maximum Operating Temp: 80°C Never to Exceed: 1000 kPa