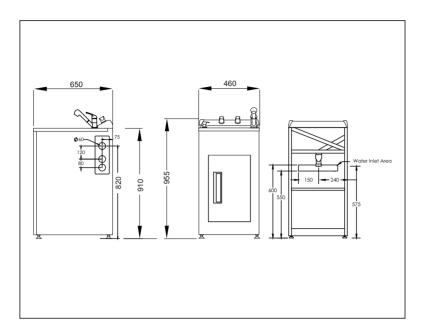

## Laundra 460 Plus

Code: LAUNDRA460 PLUS

Stainless Steel top with Sink Mixer Pull-out Spray

- Robust long-life powder-coated galvanised steel cabinet with diagonal rear brace
- · Metal washing machine taps mounted on console
- · Pressed seamless laundry tub with anti-drip lip
- 5 year warranty on Single lever mixer and Laundry Tub Cabinet
- · Recessed door handle
- Upgraded inset door
- · Door storage basket
- · Magnetic door catches
- · Melamine shelf
- · Metal waste with lint strainer
- 20yr warranty on stainless steel bowl and ceramic cartridge
- · Height easily adjustable via feet (Approximately 15mm adjustment)
- · Child safety lock
- Designer overflow capacity greater than 25 ℓ/min
- Standard tap height approximately (≈) 165mm
- · Waste outlet approximately 575mm to 590mm from ground depending on height adjustment on feet
- · Flowing soap dispenser
- Area Allowed for Water Inlet Location:
  - Maximum Height (from floor): 600mm
  - Minimum Height (from floor): 550mm

  - Recommended Height (from floor): 575mm
    Maximum Width (from Centre line): ± 150mm

Note: Inlets can be anywhere in this area provided they do not interfere with trap or waste line

## Suitable for low/unequal & mains pressure systems

Recommended Operational Pressure Range: 35 - 600 kPa Maximum Operating Temp: 80°C Never to Exceed: 1000 kPa