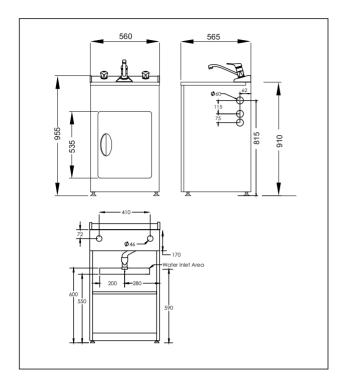

## Laundra 560 Centro

## Code: LAUNDRA560 CENTRO Stainless Steel top with Sink Mixer

- · Robust long-life powder-coated galvanised steel cabinet
- · Pressed seamless laundry tub with anti-drip lip
- 5 year warranty on all pressure mixer and Laundry Cabinet
- 20 year warranty on stainless steel bowl and ceramic Cartridge
- · Recessed door handle
- · Reversible door
- · Door storage basket
- · Magnetic door catches
- · Metal waste with lint strainer
- · Height easily adjustable via feet (approximately 15mm adjustment)
- · Child safety lock
- Designer overflow capacity greater than 25 ℓ/min
- Standard tap height approximately (≈) 165mm
- Waste outlet 590mm to 605mm from the ground depending on height adjustment on feet
- · Melamine shelf
- Area Allowed for Water Inlet Location:
  - Maximum Height (from floor): 600mm
  - Minimum Height (from floor): 550mm

  - Recommended Height (from floor): 575mm
    Maximum Width (from Centre line): ± 200 mm

Note: Inlets can be anywhere in this area provided they do not interfere with trap or waste line