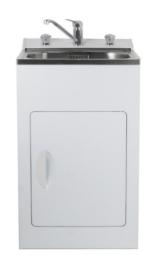

## Laundra 560 Centro

## Code: LAUNDRA560 CENTRO Stainless Steel top with Sink Mixer

- · Robust long-life powder-coated galvanised steel cabinet
- · Pressed seamless laundry tub with anti-drip lip
- 5 year warranty on all pressure mixer and Laundry Cabinet
- 20 year warranty on stainless steel bowl and ceramic Cartridge
- · Recessed door handle
- · Reversible door
- · Door storage basket
- · Magnetic door catches
- · Metal waste with lint strainer
- · Height easily adjustable via feet (approximately 15mm adjustment)
- · Child safety lock
- Designer overflow capacity greater than 25 ℓ/min
- Standard tap height approximately (≈) 165mm
- Waste outlet 590mm to 605mm from the ground depending on height adjustment on feet
- · Melamine shelf
- Area Allowed for Water Inlet Location:
  - Maximum Height (from floor): 600mm
  - Minimum Height (from floor): 550mm