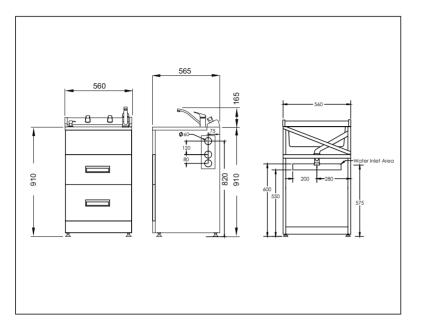

#### Code: LAUNDRA560 MAX Stainless Steel top with Sink Mixer

- · Robust long-life powder-coated galvanised steel cabinet with rear diagonal brace
- · Pressed seamless laundry tub with anti-drip lip
- 5 year warranty on all pressure mixer and Laundry tub cabinet
- · Recessed metal door handle
- · 2 Handy storage buckets included
- · Full extension quality drawer runners to allow full access to storage buckets
- · Metal waste with lint strainer
- · 20 year warranty on stainless steel bowl and ceramic cartridge
- Height easily adjustable via feet (approximately 15mm adjustment)
- Designer overflow capacity greater than 25 l/min
- Standard tap height approximately (≈) 165mm
- Waste outlet 590mm to 605mm from the ground depending on height adjustment on feet
- Soap dispenser
- · Washing machine taps mounted on console

### Area Allowed for Water Inlet Location:

- Maximum Height (from floor): 600mm
- Minimum Height (from floor): 550mm
  Recommended Height (from floor): 575mm
  Maximum Width (from Centre line): ± 200 mm
- Note: Inlets can be anywhere in this area provided they do not interfere with trap or waste line

Suitable for low/unequal & mains pressure systems Recommended Operational Pressure Range: 35 - 600 kPa

Maximum Operating Temp: 80°C Never to Exceed: 1000 kPa