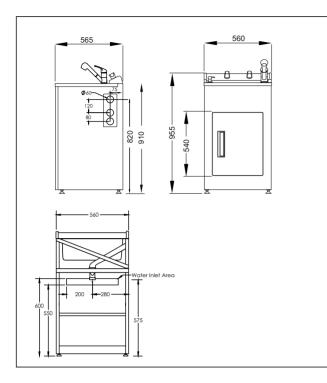

## Code: LAUNDRA560 PLUS

Stainless Steel top with Sink Mixer Pull-out Spray

- · Robust long-life powder-coated galvanised steel cabinet
- · Pressed seamless laundry tub with anti-drip lip
- 5 year warranty on all pressure mixer and Laundry Tub Cabinet
- · Recessed door handle
- · Reversible door with upgraded Inset
- · Soap dispenser
- · Door storage basket
- · Magnetic door catches
- · Metal waste with lint strainer
- · 20 year warranty on stainless steel bowl and ceramic cartridge
- · Height easily adjustable via feet (approximately 15mm adjustment)
- · Child safety lock
- Designer overflow capacity greater than 25 l/min
- Standard tap height approximately (≈) 165mm
- · Melamine shelf and floor
- Waste outlet 590mm to 605mm from the ground depending on height adjustment on feet
- Area Allowed for Water Inlet Location:
  - Maximum Height (from floor): 600mm

    - Minimum Height (from floor): 550mm
      Recommended Height (from floor): 575mm
      Maximum Width (from Centre line): ± 200 mm
  - Note: Inlets can be anywhere in this area provided they do not interfere with trap or waste line