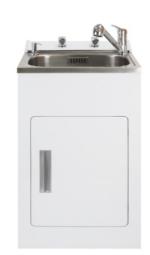

## Laundra 560 Plus

## Code: LAUNDRA560 PLUS

Stainless Steel top with Sink Mixer Pull-out Spray

- · Robust long-life powder-coated galvanised steel cabinet
- · Pressed seamless laundry tub with anti-drip lip
- 5 year warranty on all pressure mixer and Laundry Tub Cabinet
- · Recessed door handle
- · Reversible door with upgraded Inset
- · Soap dispenser
- · Door storage basket
- · Magnetic door catches
- · Metal waste with lint strainer
- · 20 year warranty on stainless steel bowl and ceramic cartridge
- · Height easily adjustable via feet (approximately 15mm adjustment)
- · Child safety lock
- Designer overflow capacity greater than 25 l/min
- Standard tap height approximately (≈) 165mm
- · Melamine shelf and floor
- Waste outlet 590mm to 605mm from the ground depending on height adjustment on feet
- Area Allowed for Water Inlet Location:
  - Maximum Height (from floor): 600mm