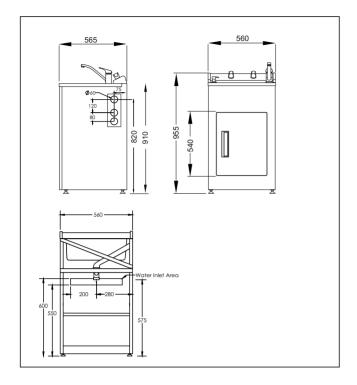

## Code: LAUNDRA560 TUBBIE Stainless Steel top with Sink Mixer

- · Robust long-life powder-coated galvanised steel cabinet
- · Pressed seamless laundry tub with anti-drip lip
- 5 year warranty on all pressure mixer and Laundry Tub Cabinet
- · Recessed door handle
- · Reversible door with upgraded Inset
- · Soap dispenser
- · Door storage basket
- · Magnetic door catches
- · Metal waste with lint strainer
- 20 year warranty on stainless steel bowl and ceramic cartridge
- · Height easily adjustable via feet (approximately 15mm adjustment)
- · Child safety lock
- Designer overflow capacity greater than 25 ℓ/min
- Standard tap height approximately (≈) 165mm
- · Melamine shelf and floor
- Waste outlet 590mm to 605mm from the ground depending on height adjustment on feet
- Area Allowed for Water Inlet Location:
  - Maximum Height (from floor): 600mm

  - Minimum Height (from floor): 550mm
    Recommended Height (from floor): 575mm
    Maximum Width (from Centre line): ± 200 mm

Note: Inlets can be anywhere in this area provided they do not interfere with trap or waste line