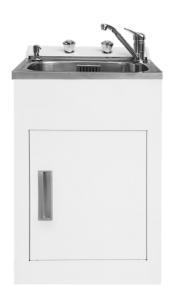

## Laundra 560 Tubbie

## Code: LAUNDRA560 TUBBIE Stainless Steel top with Sink Mixer

- · Robust long-life powder-coated galvanised steel cabinet
- · Pressed seamless laundry tub with anti-drip lip
- 5 year warranty on all pressure mixer and Laundry Tub Cabinet
- · Recessed door handle
- · Reversible door with upgraded Inset
- · Soap dispenser
- · Door storage basket
- · Magnetic door catches
- · Metal waste with lint strainer
- 20 year warranty on stainless steel bowl and ceramic cartridge
- · Height easily adjustable via feet (approximately 15mm adjustment)
- · Child safety lock
- Designer overflow capacity greater than 25 ℓ/min
- Standard tap height approximately (≈) 165mm
- · Melamine shelf and floor
- Waste outlet 590mm to 605mm from the ground depending on height adjustment on feet
- Area Allowed for Water Inlet Location:
  - Maximum Height (from floor): 600mm