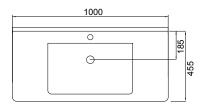

## **DESCRIPTION**

Lorelle 1000 Wall-Hung Vanity, 2 Drawer, White / Melamine



## **FEATURES**

- Dimensions W 1000 x H 610 x D 455mm
- · Available in White Gloss Paint or Melamine
- The paint used on our products is polyurethane or UV based. The five layer hard paint finish is more durable than other lacquer finishes.
- Timber Effect Melamine: Our wood grain melamine is a low-pressure laminate.
- Ceramic basin with overflow from Europe, NZ-made cabinetry.
- · New depth in drawers offers more convenient storage
- Soft-close drawer/s with handleless design. Available with a white or melamine integrated handle.
- Includes Fischer fixing bolt set basin must be secured to the wall.

## **TECHNICAL DRAWINGS\***

Top



# Section of Top Drawer



Front



Side Section



# PAINT FINISH



White Gloss

# **MELAMINE FINISHES**



<sup>\*</sup>Measurements given are nominal