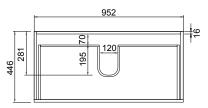

## **DESCRIPTION**

Lorelle 1000 Wall-Hung Vanity, 2 Drawer, White / Melamine



## **FEATURES**

- Dimensions W 1000 x H 610 x D 455mm
- · Available in White Gloss Paint or Melamine
- The paint used on our products is polyurethane or UV based. The five layer hard paint finish is more durable than other lacquer finishes.
- Timber Effect Melamine: Our wood grain melamine is a low-pressure laminate.
- Ceramic basin with overflow from Europe, NZ-made cabinetry.
- · New depth in drawers offers more convenient storage
- Soft-close drawer/s with handleless design. Available with a white or melamine integrated handle.
- Includes Fischer fixing bolt set basin must be secured to the wall.

## **TECHNICAL DRAWINGS\***

Top



# Section of Top Drawer



Front



Side Section



# PAINT FINISH



White Gloss

# **MELAMINE FINISHES**



<sup>\*</sup>Measurements given are nominal