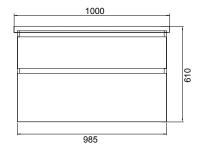

## **FEATURES**

- Dimensions W 1000 x H 610 x D 455mm
- · Available in White Gloss Paint or Melamine
- The paint used on our products is polyurethane or UV based. The five layer hard paint finish is more durable than other lacquer finishes.
- Timber Effect Melamine: Our wood grain melamine is a low-pressure laminate.
- Ceramic basin with overflow from Europe, NZ-made cabinetry.
- · New depth in drawers offers more convenient storage
- Soft-close drawer/s with handleless design. Available with a white or melamine integrated handle.
- Includes Fischer fixing bolt set basin must be secured to the wall.

## **TECHNICAL DRAWINGS\***

Top