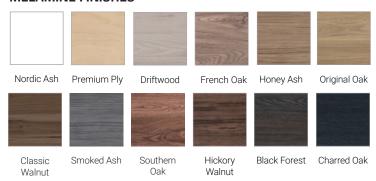

all-Hung Vanity, 2 Drawer, White / Melamine



## **FEATURES**

- Dimensions W 1000 x H 610 x D 455mm
- · Available in White Gloss Paint or Melamine
- The paint used on our products is polyurethane or UV based. The five layer hard paint finish is more durable than other lacquer finishes.
- Timber Effect Melamine: Our wood grain melamine is a low-pressure laminate.
- Ceramic basin with overflow from Europe, NZ-made cabinetry.
- · New depth in drawers offers more convenient storage
- Soft-close drawer/s with handleless design. Available with a white or melamine integrated handle.
- Includes Fischer fixing bolt set basin must be secured to the wall.

## **TECHNICAL DRAWINGS\***

Top



# Section of Top Drawer



Front



Side Section



# PAINT FINISH



White Gloss

# **MELAMINE FINISHES**



<sup>\*</sup>Measurements given are nominal