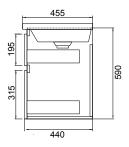

## **TECHNICAL DRAWINGS\***

Top

# Section of Top Drawer

Front

Side Section

## **FEATURES**

- Dimensions W 1000 x H 610 x D 455mm
- · Available in White Gloss Paint or Melamine
- The paint used on our products is polyurethane or UV based. The five layer hard paint finish is more durable than other lacquer finishes.
- Timber Effect Melamine: Our wood grain melamine is a low-pressure laminate.
- Ceramic basin with overflow from Europe, NZ-made cabinetry.
- · New depth in drawers offers more convenient storage
- Soft-close drawer/s with handleless design. Available with a white or melamine integrated handle.
- Includes Fischer fixing bolt set basin must be secured to the wall.