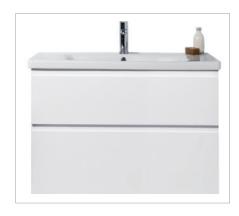

## **DESCRIPTION**

Lorelle 1000 Wall-Hung Vanity, 2 Drawer, White / Melamine

## **FEATURES**

- Dimensions W 1000 x H 610 x D 455mm
- · Available in White Gloss Paint or Melamine
- The paint used on our products is polyurethane or UV based. The five layer hard paint finish is more durable than other lacquer finishes.
- Timber Effect Melamine: Our wood grain melamine is a low-pressure laminate.
- Ceramic basin with overflow from Europe, NZ-made cabinetry.
- · New depth in drawers offers more convenient storage
- Soft-close drawer/s with handleless design. Available with a white or melamine integrated handle.
- Includes Fischer fixing bolt set basin must be secured to the wall.