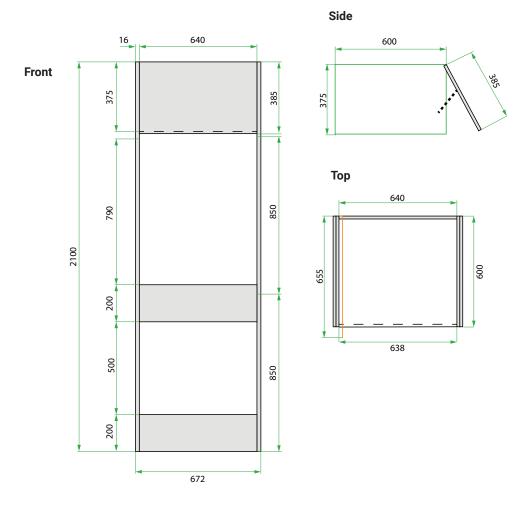

## **TECHNICAL DRAWINGS**

#### NOTES

\*Additional Cost. Accessories not included. See our website for product prices. Drawing indicates the technical measurement only and is not a reflection of how the product will look. Sizes are nominal only. All drawings in millimeters. Drawings not to scale. June 2023.

#### PRODUCT CODE

Stacker Cabinet Kit: LSTENG67 / LSTENG67CC