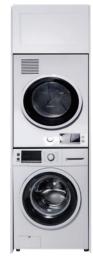

### DESCRIPTION

Stacker Cabinet Kit

| Stacker Kit | W 672 x H 2100 x D 600 (mm)                                                                                                                                                                                                                                                                                                                                            |
|-------------|------------------------------------------------------------------------------------------------------------------------------------------------------------------------------------------------------------------------------------------------------------------------------------------------------------------------------------------------------------------------|
| Finishes    | Matte English White or Matte Custom Colour Paint*                                                                                                                                                                                                                                                                                                                      |
| Handle      | Finger Pull (Handleless design)                                                                                                                                                                                                                                                                                                                                        |
| Origin      | New Zealand made cabinetry                                                                                                                                                                                                                                                                                                                                             |
| Notes       | Option of Stacker Cabinet only or Stacker Kit<br>(Cabinet is connected to supporting panels).<br>Features English Classic signature routed design.<br>Friction opening gas stay, holds the door open in<br>any position required. See website for finish colours.<br>Refer to appliance manufacturers measurements<br>and clearance recommendations for stacked units. |