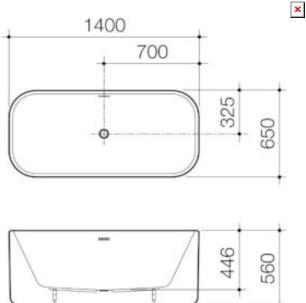

- 200L capacity to overflow
  Plug and waste not included, sold separately
  Matching Luna toilet suites, tapware, basins & accessories available