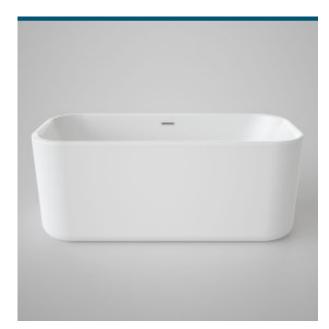

## LUNA 1400 FREESTANDING BATH

## CAROMA

The Luna collection offers timeless and enduring bathroom essentials that are well-designed with Australian ingenuity to suit your lifestyle. The extensive product range features soft curves and sleek, modern designs in on-trend colours to create an everyday luxury bathroom experience.

- Crafted from high-quality durable sanitary grade acrylic Stain resistant and retains heat
- In timeless white colour
- High gloss finish
- End waste for a comfortable solo bathing experience Integrated overflow