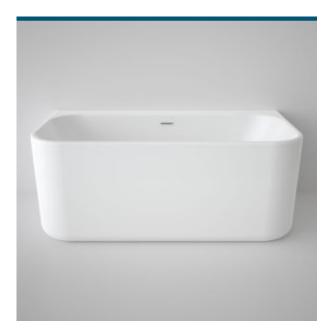

## LUNA 1400 BACK TO WALL BATH

- Crafted from high-quality durable sanitary grade acrylic Stain resistant and retains heat In timeless white colour
- High gloss finish
- Sits flush to wall making it easy to clean
- No tile flange for ease of installation
- Plug and waste not included, sold separately
  Matching Luna toilet suites, tapware, basins & accessories available