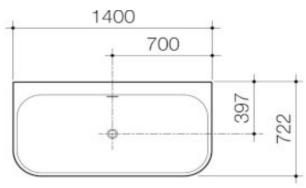

## LUNA 1400 BACK TO WALL BATH

- Crafted from high-quality durable sanitary grade acrylic Stain resistant and retains heat In timeless white colour
- High gloss finish
- Sits flush to wall making it easy to clean
- No tile flange for ease of installation
- Plug and waste not included, sold separately
  Matching Luna toilet suites, tapware, basins & accessories available