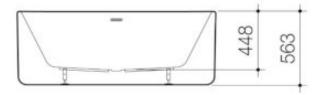

## LUNA 1400 BACK TO WALL BATH

- Crafted from high-quality durable sanitary grade acrylic Stain resistant and retains heat In timeless white colour
- High gloss finish
- Sits flush to wall making it easy to clean
- No tile flange for ease of installation
- Plug and waste not included, sold separately
  Matching Luna toilet suites, tapware, basins & accessories available