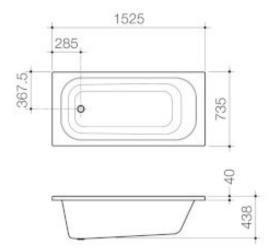

## CAROMA

## LUNA 1525 ISLAND BATH



## CAROMA

The Luna collection offers timeless and enduring bathroom essentials that are well-designed with Australian ingenuity to suit your lifestyle. The extensive product range features soft curves and sleek, modern designs in on-trend colours to create an everyday luxury bathroom experience.

- Crafted from high-quality durable sanitary grade acrylic Stain resistant and retains heat
- In timeless white colour
- High gloss finish

- End waste for a comfortable solo bathing experience
  Plug and waste not included, sold separately
  Matching Luna toilet suites, tapware, basins & accessories available

## **PRODUCT CODES**

LU5ISW Luna 1525 Island Bath