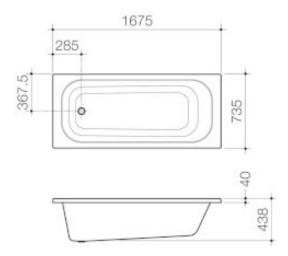

## CAROMA

## LUNA 1675 ISLAND BATH



## CAROMA

The Luna collection offers timeless and enduring bathroom essentials that are well-designed with Australian ingenuity to suit your lifestyle. The extensive product range features soft curves and sleek, modern designs in on-trend colours to create an everyday luxury bathroom experience.

- Crafted from high-quality durable sanitary grade acrylic Stain resistant and retains heat
- In timeless white colour
- High gloss finish

- End waste for a comfortable solo bathing experience
  Plug and waste not included, sold separately
  Matching Luna toilet suites, tapware, basins & accessories available

## **PRODUCT CODES**

LU7ISW Luna 1675 Island Bath