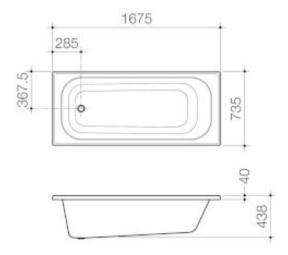

## LUNA 1675 FOUR TILE FLANGE BATH

## **PRODUCT CODES**

Luna 1675 Four Tile Flange Bath