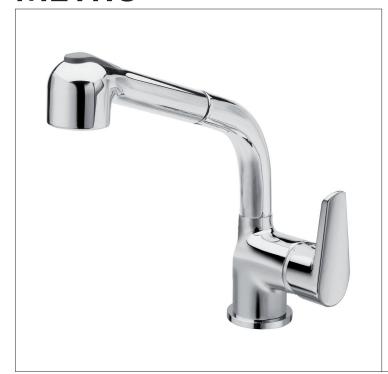

## 32081

Tall sink mixer with pull-down spray

## Chrome

- Kitchen mixer with lever
- 35 diameter cartridge with ceramic discs system with adjustable temperature and flow and movement to 90° to the user NKJ 35A HWS
- Not available cartridge with ECO system
- Zamak lever
- ABS showerhead pull-down 2 spray
- Flexhose brass made with atossic rubber
- Spout rotate with stop system 150°
- Water supply connection G3/8
- Flex inox connection cm40
- Fixed with rod/nut 12x19
- PVC thinner flange for sinks
- 5 years guarantee
- Flow rate 12 liters/min (3bar)
- Reference standards:
- EN 817 EN32
- EN 248
- Drilling plan (mm): min34 max37