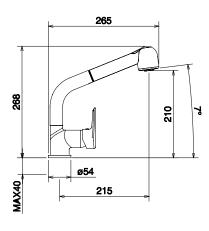

## Chrome

- Kitchen mixer with lever
- 35 diameter cartridge with ceramic discs system with adjustable temperature and flow and movement to 90° to the user NKJ 35A HWS
- Not available cartridge with ECO system
- Zamak lever
- ABS showerhead pull-down 2 spray
- Flexhose brass made with atossic rubber
- Spout rotate with stop system 150°
- Water supply connection G3/8
- Flex inox connection cm40
- Fixed with rod/nut 12x19
- PVC thinner flange for sinks
- 5 years guarantee
- Flow rate 12 liters/min (3bar)
- Reference standards:
- EN 817 EN32
- EN 248
- Drilling plan (mm): min34 max37