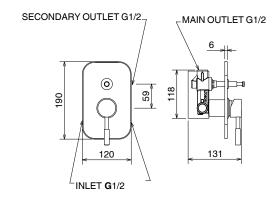

## Chrome

- Mixer with lever
- 35 diameter cartridge with ceramic disc with temperature and flow limiting device KN-35B HWS Kerox
- Not available cartridge ECO version
- Concealed part with fastening tabs for easiness installation
- Water connections G1/2
- · Metallic lever
- Swivel brass plate with rosette fixing
- Body of mixer in forged brass
- · Neoperl button diverter with automatic return
- Minimun pressure of diverter operation 0.7bar
- 5 years guarantee
- Flow rate 21 liters/min (3bar) main outlet
- Flow rate 21 liters/min (3bar) secondary outlet
- Reference standards:
- EN 817
- Resistance surface coating Ni-Cr in according EN 248
- Drilling plan (mm): max55 + 35