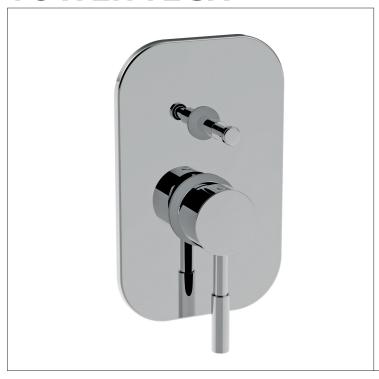

## 12050R 16

Built - in shower mixer with automatic return diverter

## Chrome

- Mixer with lever
- 35 diameter cartridge with ceramic disc with temperature and flow limiting device KN-35B HWS Kerox
- Not available cartridge ECO version
- Concealed part with fastening tabs for easiness installation
- Water connections G1/2
- · Metallic lever
- Swivel brass plate with rosette fixing
- Body of mixer in forged brass
- · Neoperl button diverter with automatic return
- Minimun pressure of diverter operation 0.7bar
- 5 years guarantee
- Flow rate 21 liters/min (3bar) main outlet
- Flow rate 21 liters/min (3bar) secondary outlet
- Reference standards:
- EN 817
- Resistance surface coating Ni-Cr in according EN 248
- Drilling plan (mm): max55 + 35