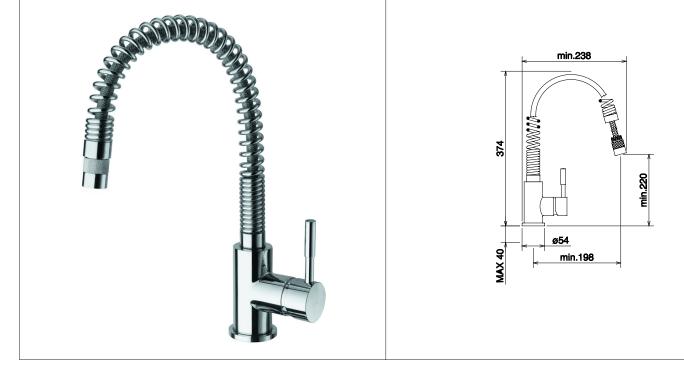

## 12681

Sink mixer with spring spout and pull-down spray Chrome

- Kitchen mixer with lever
- 35 diameter cartridge with ceramic discs with temperature and flow limiting device NKJ35A HWS
- Sprocket at 90° to the user
- Not available cartridge with ECO system
- Brass showerhead
- Extensible shower with 1 spray
- Flexhose nylon made with atossic rubber
- Spout rotate with stop system
- Water supply connection flex inoc G3/8 cm40
- Fixed with rod/nut 12x19
- 5 years guarantee
- Flow rate 12 liters/min (3bar)
- Reference standards:
- EN 817 EN32
- EN 248