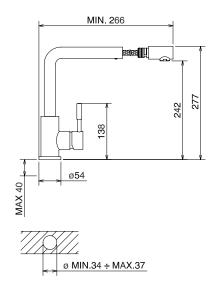

## 12881

Sink mixer with high spout 90° pull-down spray Chrome

- · Kitchen mixer with lever
- 35 diameter cartridge with ceramic discs with temperature and flow limiting device NKJ 35A HWS
- Sprocket at 90 ° to the user
- Not available cartridge with ECO system
- Brass lever
- Aerator Honeycomb M24x1B
- Brass showerhead pull-down spray
- · Flexhose nylon made with atossic rubber
- Spout rotate with stop system
- Water supply connection G1/2 cm40
- Fixed with rod/nut 12x19
- PVC thinner flange for sinks
- 5 years guarantee
- Flow rate 11.3 liters/min (3bar)
- Reference standards:
- EN 817 EN32
- EN 248
- Drilling plan (mm): min34 max37