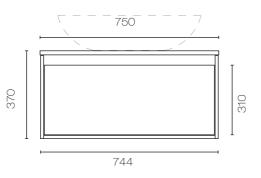

## Lavage Duo Vanities - Single Height Drawers

Suits 1 centre vessel basin

Lavage Duo 750 1 Drawer Vanity LAVO75S • 750W x 460D x 370H

• Suits 1 centre vessel basin

Lavage Duo 900 1 Drawer Vanity LAVO90S • 900W x 460D x 370H