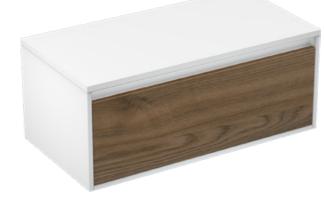

## Lavage Duo Vanities - Single Height Drawers

Suits 1 centre vessel basin

Lavage Duo 750 1 Drawer Vanity LAVO75S • 750W x 460D x 370H

• Suits 1 centre vessel basin

Lavage Duo 900 1 Drawer Vanity LAVO90S • 900W x 460D x 370H