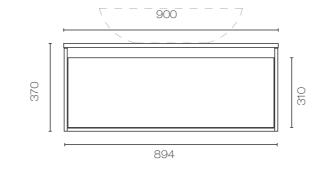

## Lavage Duo Vanities - Single Height Drawers

Suits 1 centre vessel basin

Lavage Duo 750 1 Drawer Vanity LAVO75S • 750W x 460D x 370H

• Suits 1 centre vessel basin

Lavage Duo 900 1 Drawer Vanity LAVO90S • 900W x 460D x 370H