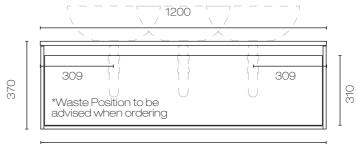

#### Installers Note

Lavage Uno basins are supplied with no taphole however taphole can be drilled onsite with drill bit supplied

• Suits 1 or 2 vessel basins (specify placement when ordering)

Lavage Duo 1200 1 Drawer Vanity

LAVO120S • 1200W x 460D x 370H

### 1200mm (1 Drawer)

1194