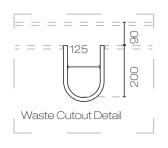

# **SPECIFICATIONS**

## Lavage Duo Vanities - Single Height Drawers



Suits 1 centre vessel basin

Lavage Duo 750 1 Drawer Vanity LAVO75S • 750W x 460D x 370H



• Suits 1 centre vessel basin

Lavage Duo 900 1 Drawer Vanity LAVO90S • 900W x 460D x 370H



Suits 1 or 2 x
Lavage Duo 1
AVO120S • 1<sup>4</sup>



20

350

Side View





#### NOTE: Specify basin placement when ordering

#### Installers Note



Lavage Uno basins are supplied with no taphole however taphole can be drilled onsite with drill bit supplied











• Suits 1 or 2 vessel basins (specify placement when ordering)

Lavage Duo 1200 1 Drawer Vanity

LAVO120S • 1200W x 460D x 370H

### 1200mm (1 Drawer)

1194