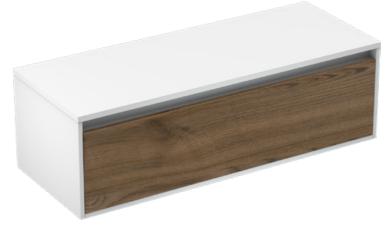

#### Installers Note

Lavage Uno basins are supplied with no taphole however taphole can be drilled onsite with drill bit supplied

• Suits 1 or 2 vessel basins (specify placement when ordering)

Lavage Duo 1200 1 Drawer Vanity

LAVO120S • 1200W x 460D x 370H