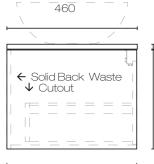

# **SPECIFICATIONS**

## Lavage Duo Vanities - Single Height Drawers



Suits 1 centre vessel basin

Lavage Duo 750 1 Drawer Vanity LAVO75S • 750W x 460D x 370H



• Suits 1 centre vessel basin

Lavage Duo 900 1 Drawer Vanity LAVO90S • 900W x 460D x 370H



Suits 1 or 2 x
Lavage Duo 1
AVO120S • 1<sup>4</sup>



20

350

Side View





#### NOTE: Specify basin placement when ordering

#### Installers Note



Lavage Uno basins are supplied with no taphole however taphole can be drilled onsite with drill bit supplied











• Suits 1 or 2 vessel basins (specify placement when ordering)

Lavage Duo 1200 1 Drawer Vanity

LAVO120S • 1200W x 460D x 370H

### 1200mm (1 Drawer)

1194