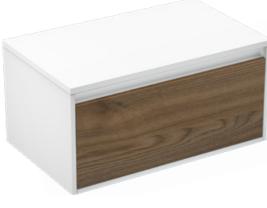

## Lavage Duo Vanities - Single Height Drawers

Suits 1 centre vessel basin

Lavage Duo 750 1 Drawer Vanity LAVO75S • 750W x 460D x 370H

• Suits 1 centre vessel basin

Lavage Duo 900 1 Drawer Vanity LAVO90S • 900W x 460D x 370H