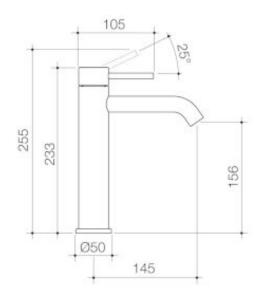

## LIANO II MID TOWER BASIN MIXER

## **PRODUCT CODES**

96342C6A Liano II Mid Tower Basin Mixer
96342B6A Liano II Mid Tower Basin Mixer - Matte Black
96342BB6A Liano II Mid Tower Basin Mixer - Brushed Brass
96342C6A Liano II Mid Tower Basin Mixer - Chrome
96342C6A Liano II Mid Tower Basin Mixer - Gunmetal