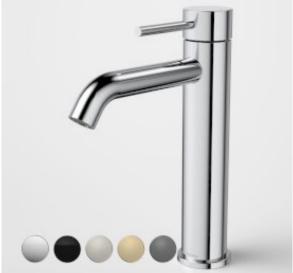

## CAROMA

The refined and minimalistic appeal of the Liano II Tapware Collection is the perfect foundation to any bathroom. Let your personal expression shine as you mix and match elements and select from the stunning range of colour finishes to co-ordinate your bathroom vision.

- Durable brass body construction
- European SoftPEX hoses provide superior durability, longer life and are free from impurities
- Superior 25mm ceramic disc cartridge eliminates drips and minimises maintenance - Caroma tapware is 100% leak tested - Water and energy
- efficient WELS 6 star flow rate (4.5L/min)
- Available in Chrome, Matte Black, PVD Brushed Nickel, PVD Brushed Brass, PVD Gunmetal
- Australian designed and engineered
  20 years warranty
- Can be matched with Urbane II Bathroom Collection to complete the look