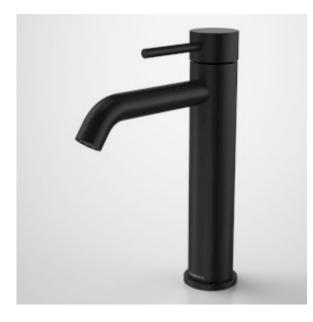

- Durable brass body construction
- European SoftPEX hoses provide superior durability, longer life and are free from impurities
- Superior 25mm ceramic disc cartridge eliminates drips and minimises maintenance - Caroma tapware is 100% leak tested - Water and energy
- efficient WELS 6 star flow rate (4.5L/min)
- Available in Chrome, Matte Black, PVD Brushed Nickel, PVD Brushed Brass, PVD Gunmetal
- Australian designed and engineered
  20 years warranty
- Can be matched with Urbane II Bathroom Collection to complete the look

## **PRODUCT CODES**

96342C6A Liano II Mid Tower Basin Mixer
96342B6A Liano II Mid Tower Basin Mixer - Matte Black
96342BB6A Liano II Mid Tower Basin Mixer - Brushed Brass
96342C6A Liano II Mid Tower Basin Mixer - Chrome
96342C6A Liano II Mid Tower Basin Mixer - Gunmetal