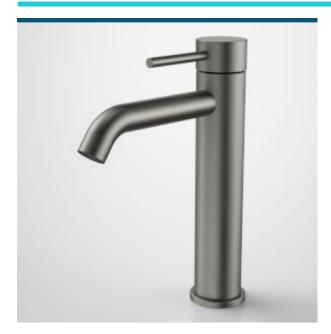

- Durable brass body construction
- European SoftPEX hoses provide superior durability, longer life and are free from impurities
- Superior 25mm ceramic disc cartridge eliminates drips and minimises maintenance - Caroma tapware is 100% leak tested - Water and energy
- efficient WELS 6 star flow rate (4.5L/min)
- Available in Chrome, Matte Black, PVD Brushed Nickel, PVD Brushed Brass, PVD Gunmetal
- Australian designed and engineered
  20 years warranty
- Can be matched with Urbane II Bathroom Collection to complete the look

## **PRODUCT CODES**

96342C6A Liano II Mid Tower Basin Mixer
96342B6A Liano II Mid Tower Basin Mixer - Matte Black
96342BB6A Liano II Mid Tower Basin Mixer - Brushed Brass
96342C6A Liano II Mid Tower Basin Mixer - Chrome
96342C6A Liano II Mid Tower Basin Mixer - Gunmetal