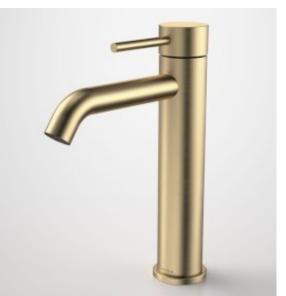

- Durable brass body construction
- European SoftPEX hoses provide superior durability, longer life and are free from impurities
- Superior 25mm ceramic disc cartridge eliminates drips and minimises maintenance - Caroma tapware is 100% leak tested - Water and energy
- efficient WELS 6 star flow rate (4.5L/min)
- Available in Chrome, Matte Black, PVD Brushed Nickel, PVD Brushed Brass, PVD Gunmetal
- Australian designed and engineered
  20 years warranty
- Can be matched with Urbane II Bathroom Collection to complete the look

## **PRODUCT CODES**

96342C6A Liano II Mid Tower Basin Mixer
96342B6A Liano II Mid Tower Basin Mixer - Matte Black
96342BB6A Liano II Mid Tower Basin Mixer - Brushed Brass
96342C6A Liano II Mid Tower Basin Mixer - Chrome
96342C6A Liano II Mid Tower Basin Mixer - Gunmetal