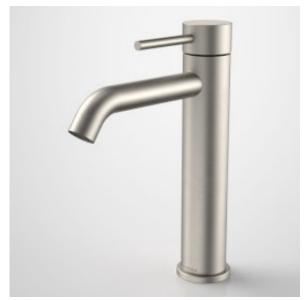

- Durable brass body construction
- European SoftPEX hoses provide superior durability, longer life and are free from impurities
- Superior 25mm ceramic disc cartridge eliminates drips and minimises maintenance - Caroma tapware is 100% leak tested - Water and energy
- efficient WELS 6 star flow rate (4.5L/min)
- Available in Chrome, Matte Black, PVD Brushed Nickel, PVD Brushed Brass, PVD Gunmetal
- Australian designed and engineered
  20 years warranty
- Can be matched with Urbane II Bathroom Collection to complete the look

## **PRODUCT CODES**

96342C6A Liano II Mid Tower Basin Mixer
96342B6A Liano II Mid Tower Basin Mixer - Matte Black
96342BB6A Liano II Mid Tower Basin Mixer - Brushed Brass
96342C6A Liano II Mid Tower Basin Mixer - Chrome
96342C6A Liano II Mid Tower Basin Mixer - Gunmetal