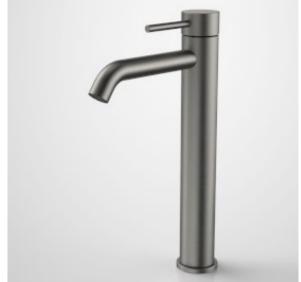

## LIANO II TOWER MIXER

## CAROMA

The refined and minimalistic appeal of the Liano II Tapware Collection is the perfect foundation to any bathroom. Let your personal expression shine as you mix and match elements and select from the stunning range of colour finishes to co-ordinate your bathroom vision.

- Durable brass body construction European SoftPEX hoses provide superior durability, longer life and are free from impurities
- Superior 25mm ceramic disc cartridge eliminates drips and minimises maintenance
- Caroma tapware is 100% leak tested
- Water and energy efficient WELS 6 star flow rate (4.5L/min) Available in Chrome, Matte Black, PVD Brushed Nickel, PVD Brushed Brass, PVD Gunmetal
- Australian designed and engineered
- 20 years warranty
- Can be matched with Urbane II Bathroom Collection to complete the look