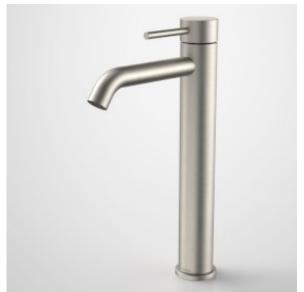

## CAROMA

The refined and minimalistic appeal of the Liano II Tapware Collection is the perfect foundation to any bathroom. Let your personal expression shine as you mix and match elements and select from the stunning range of colour finishes to co-ordinate your bathroom vision.

- Durable brass body construction European SoftPEX hoses provide superior durability, longer life and are free from impurities
- Superior 25mm ceramic disc cartridge eliminates drips and minimises maintenance
- Caroma tapware is 100% leak tested
- Water and energy efficient WELS 6 star flow rate (4.5L/min) Available in Chrome, Matte Black, PVD Brushed Nickel, PVD Brushed Brass, PVD Gunmetal
- Australian designed and engineered
- 20 years warranty
- Can be matched with Urbane II Bathroom Collection to complete the look

## **PRODUCT CODES**

| 96343C6A  | Liano II Tower Mixer                  |
|-----------|---------------------------------------|
| 96343B6A  | Liano II Tower Mixer - Matte Black    |
| 96343BB6A | Liano II Tower Mixer - Brushed Brass  |
| 96343BN6A | Liano II Tower Mixer - Brushed Nickel |
| 96343C6A  | Liano II Tower Mixer - Chrome         |
| 96343GM6A | Liano II Tower Mixer - Gunmetal       |