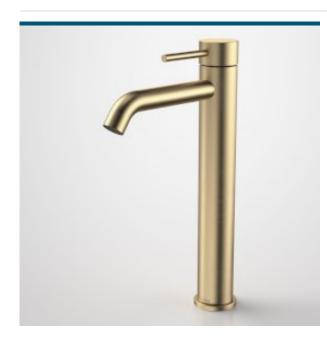

## CAROMA

The refined and minimalistic appeal of the Liano II Tapware Collection is the perfect foundation to any bathroom. Let your personal expression shine as you mix and match elements and select from the stunning range of colour finishes to co-ordinate your bathroom vision.

- Durable brass body construction European SoftPEX hoses provide superior durability, longer life and are free from impurities
- Superior 25mm ceramic disc cartridge eliminates drips and minimises maintenance
- Caroma tapware is 100% leak tested
- Water and energy efficient WELS 6 star flow rate (4.5L/min) Available in Chrome, Matte Black, PVD Brushed Nickel, PVD Brushed Brass, PVD Gunmetal
- Australian designed and engineered
- 20 years warranty
- Can be matched with Urbane II Bathroom Collection to complete the look

## **PRODUCT CODES**

| 96343C6A  | Liano II Tower Mixer                  |
|-----------|---------------------------------------|
| 96343B6A  | Liano II Tower Mixer - Matte Black    |
| 96343BB6A | Liano II Tower Mixer - Brushed Brass  |
| 96343BN6A | Liano II Tower Mixer - Brushed Nickel |
| 96343C6A  | Liano II Tower Mixer - Chrome         |
| 96343GM6A | Liano II Tower Mixer - Gunmetal       |