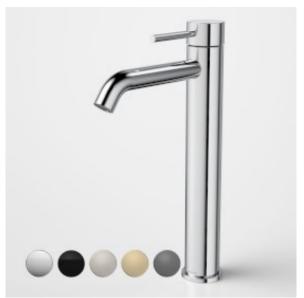

## CAROMA

The refined and minimalistic appeal of the Liano II Tapware Collection is the perfect foundation to any bathroom. Let your personal expression shine as you mix and match elements and select from the stunning range of colour finishes to co-ordinate your bathroom vision.

- Durable brass body construction European SoftPEX hoses provide superior durability, longer life and are free from impurities
- Superior 25mm ceramic disc cartridge eliminates drips and minimises maintenance
- Caroma tapware is 100% leak tested
- Water and energy efficient WELS 6 star flow rate (4.5L/min) Available in Chrome, Matte Black, PVD Brushed Nickel, PVD Brushed Brass, PVD Gunmetal
- Australian designed and engineered
- 20 years warranty
- Can be matched with Urbane II Bathroom Collection to complete the look

## **PRODUCT CODES**

| 96343C6A  | Liano II Tower Mixer                  |
|-----------|---------------------------------------|
| 96343B6A  | Liano II Tower Mixer - Matte Black    |
| 96343BB6A | Liano II Tower Mixer - Brushed Brass  |
| 96343BN6A | Liano II Tower Mixer - Brushed Nickel |
| 96343C6A  | Liano II Tower Mixer - Chrome         |
| 96343GM6A | Liano II Tower Mixer - Gunmetal       |