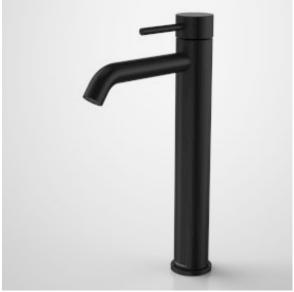

## CAROMA

The refined and minimalistic appeal of the Liano II Tapware Collection is the perfect foundation to any bathroom. Let your personal expression shine as you mix and match elements and select from the stunning range of colour finishes to co-ordinate your bathroom vision.

- Durable brass body construction European SoftPEX hoses provide superior durability, longer life and are free from impurities
- Superior 25mm ceramic disc cartridge eliminates drips and minimises maintenance
- Caroma tapware is 100% leak tested
- Water and energy efficient WELS 6 star flow rate (4.5L/min) Available in Chrome, Matte Black, PVD Brushed Nickel, PVD Brushed Brass, PVD Gunmetal
- Australian designed and engineered
- 20 years warranty
- Can be matched with Urbane II Bathroom Collection to complete the look

## **PRODUCT CODES**

| 96343C6A  | Liano II Tower Mixer                  |
|-----------|---------------------------------------|
| 96343B6A  | Liano II Tower Mixer - Matte Black    |
| 96343BB6A | Liano II Tower Mixer - Brushed Brass  |
| 96343BN6A | Liano II Tower Mixer - Brushed Nickel |
| 96343C6A  | Liano II Tower Mixer - Chrome         |
| 96343GM6A | Liano II Tower Mixer - Gunmetal       |