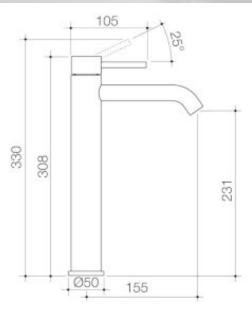

## LIANO II TOWER MIXER

## **PRODUCT CODES**

| 96343C6A  | Liano II Tower Mixer                  |
|-----------|---------------------------------------|
| 96343B6A  | Liano II Tower Mixer - Matte Black    |
| 96343BB6A | Liano II Tower Mixer - Brushed Brass  |
| 96343BN6A | Liano II Tower Mixer - Brushed Nickel |
| 96343C6A  | Liano II Tower Mixer - Chrome         |
| 96343GM6A | Liano II Tower Mixer - Gunmetal       |