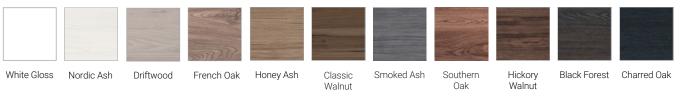

# DESCRIPTION

Lorelle 1000 1 Drawer, White / Melamine



#### FEATURES

- Dimensions W 1000 x H 470 x D 455mm
- · Available in White Gloss Paint or Melamine
- The paint used on our products is polyurethane or UV based. The five layer hard paint finish is more durable than other lacquer finishes.
- Timber Effect Melamine: Our wood grain melamine is a low-pressure laminate.
- Ceramic basin with overflow from Europe, NZ-made cabinetry.
- New depth in drawers offers more convenient storage
- Soft-close drawer/s with handleless design. Available with a white or melamine integrated handle.
- Includes Fischer fixing bolt set basin must be secured to the wall.

## **TECHNICAL DRAWINGS\***

 Section of Top Drawer



Front



Side Section



## PAINT / MELAMINE FINISHES



#### \*Measurements given are nominal