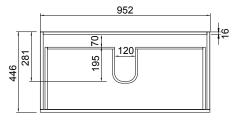

## **TECHNICAL DRAWINGS\***

 Section of Top Drawer

Front

Side Section

#### \*Measurements given are nominal