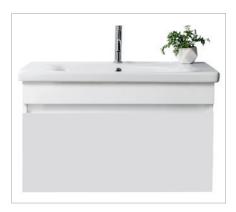

# DESCRIPTION

Lorelle 1000 1 Drawer, White / Melamine

#### FEATURES

- Dimensions W 1000 x H 470 x D 455mm
- · Available in White Gloss Paint or Melamine
- The paint used on our products is polyurethane or UV based. The five layer hard paint finish is more durable than other lacquer finishes.
- Timber Effect Melamine: Our wood grain melamine is a low-pressure laminate.
- Ceramic basin with overflow from Europe, NZ-made cabinetry.
- New depth in drawers offers more convenient storage
- Soft-close drawer/s with handleless design. Available with a white or melamine integrated handle.
- Includes Fischer fixing bolt set basin must be secured to the wall.