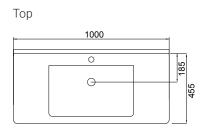

# FEATURES

- Dimensions W 1000 x H 610 x D 455mm
- · Available in White Gloss Paint or Melamine
- The paint used on our products is polyurethane or UV based. The five layer hard paint finish is more durable than other lacquer finishes.
- Timber Effect Melamine: Our wood grain melamine is a low-pressure laminate.
- Ceramic basin with overflow from Europe, NZ-made cabinetry.
- New depth in drawers offers more convenient storage
- Soft-close drawer/s with handleless design. Available with a white or melamine integrated handle.
- Includes Fischer fixing bolt set basin must be secured to the wall.

## **TECHNICAL DRAWINGS\***

Section of Top Drawer

Side Section

### \*Measurements given are nominal