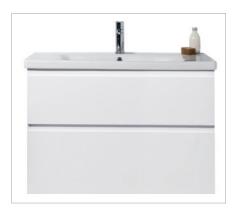

# DESCRIPTION

Lorelle 1000 Wall-Hung Vanity, 2 Drawer, White / Melamine

# FEATURES

- Dimensions W 1000 x H 610 x D 455mm
- · Available in White Gloss Paint or Melamine
- The paint used on our products is polyurethane or UV based. The five layer hard paint finish is more durable than other lacquer finishes.
- Timber Effect Melamine: Our wood grain melamine is a low-pressure laminate.
- Ceramic basin with overflow from Europe, NZ-made cabinetry.
- New depth in drawers offers more convenient storage
- Soft-close drawer/s with handleless design. Available with a white or melamine integrated handle.
- Includes Fischer fixing bolt set basin must be secured to the wall.