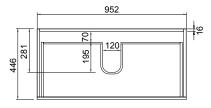

# FEATURES

- Dimensions W 1000 x H 610 x D 455mm
- · Available in White Gloss Paint or Melamine
- The paint used on our products is polyurethane or UV based. The five layer hard paint finish is more durable than other lacquer finishes.
- Timber Effect Melamine: Our wood grain melamine is a low-pressure laminate.
- Ceramic basin with overflow from Europe, NZ-made cabinetry.
- New depth in drawers offers more convenient storage
- Soft-close drawer/s with handleless design. Available with a white or melamine integrated handle.
- Includes Fischer fixing bolt set basin must be secured to the wall.

## **TECHNICAL DRAWINGS\***

Section of Top Drawer

Side Section

### \*Measurements given are nominal