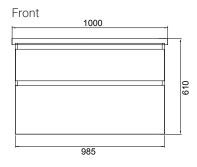

# FEATURES

- Dimensions W 1000 x H 610 x D 455mm
- · Available in White Gloss Paint or Melamine
- The paint used on our products is polyurethane or UV based. The five layer hard paint finish is more durable than other lacquer finishes.
- Timber Effect Melamine: Our wood grain melamine is a low-pressure laminate.
- Ceramic basin with overflow from Europe, NZ-made cabinetry.
- New depth in drawers offers more convenient storage
- Soft-close drawer/s with handleless design. Available with a white or melamine integrated handle.
- Includes Fischer fixing bolt set basin must be secured to the wall.

## **TECHNICAL DRAWINGS\***

Section of Top Drawer

Side Section

### \*Measurements given are nominal