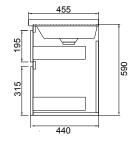

# FEATURES

- Dimensions W 1000 x H 610 x D 455mm
- · Available in White Gloss Paint or Melamine
- The paint used on our products is polyurethane or UV based. The five layer hard paint finish is more durable than other lacquer finishes.
- Timber Effect Melamine: Our wood grain melamine is a low-pressure laminate.
- Ceramic basin with overflow from Europe, NZ-made cabinetry.
- New depth in drawers offers more convenient storage
- Soft-close drawer/s with handleless design. Available with a white or melamine integrated handle.
- Includes Fischer fixing bolt set basin must be secured to the wall.

## **TECHNICAL DRAWINGS\***

Section of Top Drawer

Side Section

### \*Measurements given are nominal