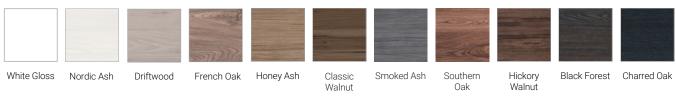

# FEATURES

- Dimensions W 1000 x H 610 x D 455mm
- · Available in White Gloss Paint or Melamine
- The paint used on our products is polyurethane or UV based. The five layer hard paint finish is more durable than other lacquer finishes.
- Timber Effect Melamine: Our wood grain melamine is a low-pressure laminate.
- Ceramic basin with overflow from Europe, NZ-made cabinetry.
- New depth in drawers offers more convenient storage
- Soft-close drawer/s with handleless design. Available with a white or melamine integrated handle.
- Includes Fischer fixing bolt set basin must be secured to the wall.

### **PAINT / MELAMINE FINISHES**