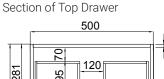

## **DESCRIPTION**

Lorelle 550 Wall-Hung Vanity, 1 Drawer, White / Melamine



## **FEATURES**

- Dimensions W 550 x H 470 x D 455mm
- · Available in White Gloss Paint or Melamine
- The paint used on our products is polyurethane or UV based. The five layer hard paint finish is more durable than other lacquer finishes.
- Timber Effect Melamine: Our wood grain melamine is a low-pressure laminate.
- Ceramic basin with overflow from Europe, NZ-made cabinetry.
- · New depth in drawers offers more convenient storage
- Soft-close drawer/s with handleless design. Available with a white or melamine integrated handle.
- Includes Fischer fixing bolt set basin must be secured to the wall.

## **TECHNICAL DRAWINGS\***











## **PAINT / MELAMINE FINISHES**



<sup>\*</sup>Measurements given are nominal