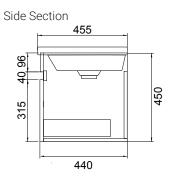

## **DESCRIPTION**

Lorelle 550 Wall-Hung Vanity, 1 Drawer, White / Melamine



## **FEATURES**

- Dimensions W 550 x H 470 x D 455mm
- · Available in White Gloss Paint or Melamine
- The paint used on our products is polyurethane or UV based. The five layer hard paint finish is more durable than other lacquer finishes.
- Timber Effect Melamine: Our wood grain melamine is a low-pressure laminate.
- Ceramic basin with overflow from Europe, NZ-made cabinetry.
- · New depth in drawers offers more convenient storage
- Soft-close drawer/s with handleless design. Available with a white or melamine integrated handle.
- Includes Fischer fixing bolt set basin must be secured to the wall.

## **TECHNICAL DRAWINGS\***











## **PAINT / MELAMINE FINISHES**



<sup>\*</sup>Measurements given are nominal