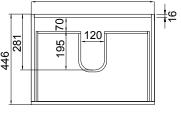

## **DESCRIPTION**

Lorelle 550 Wall-Hung Vanity, 1 Drawer, White / Melamine



## **FEATURES**

- Dimensions W 550 x H 470 x D 455mm
- · Available in White Gloss Paint or Melamine
- The paint used on our products is polyurethane or UV based. The five layer hard paint finish is more durable than other lacquer finishes.
- Timber Effect Melamine: Our wood grain melamine is a low-pressure laminate.
- Ceramic basin with overflow from Europe, NZ-made cabinetry.
- · New depth in drawers offers more convenient storage
- Soft-close drawer/s with handleless design. Available with a white or melamine integrated handle.
- Includes Fischer fixing bolt set basin must be secured to the wall.

## **TECHNICAL DRAWINGS\***











## **PAINT / MELAMINE FINISHES**



<sup>\*</sup>Measurements given are nominal