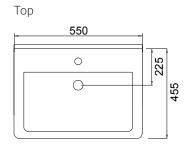

## **TECHNICAL DRAWINGS\***

## **FEATURES**

- Dimensions W 550 x H 470 x D 455mm
- · Available in White Gloss Paint or Melamine
- The paint used on our products is polyurethane or UV based. The five layer hard paint finish is more durable than other lacquer finishes.
- Timber Effect Melamine: Our wood grain melamine is a low-pressure laminate.
- Ceramic basin with overflow from Europe, NZ-made cabinetry.
- · New depth in drawers offers more convenient storage
- Soft-close drawer/s with handleless design. Available with a white or melamine integrated handle.
- Includes Fischer fixing bolt set basin must be secured to the wall.