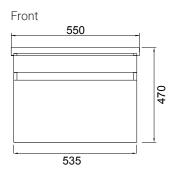

## **TECHNICAL DRAWINGS\***

## **FEATURES**

- Dimensions W 550 x H 470 x D 455mm
- · Available in White Gloss Paint or Melamine
- The paint used on our products is polyurethane or UV based. The five layer hard paint finish is more durable than other lacquer finishes.
- Timber Effect Melamine: Our wood grain melamine is a low-pressure laminate.
- Ceramic basin with overflow from Europe, NZ-made cabinetry.
- · New depth in drawers offers more convenient storage
- Soft-close drawer/s with handleless design. Available with a white or melamine integrated handle.
- Includes Fischer fixing bolt set basin must be secured to the wall.