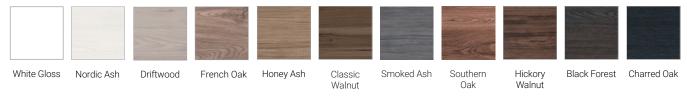

## **DESCRIPTION**

Lorelle 550 Wall-Hung Vanity, 1 Drawer, White / Melamine



## **FEATURES**

- Dimensions W 550 x H 470 x D 455mm
- · Available in White Gloss Paint or Melamine
- The paint used on our products is polyurethane or UV based. The five layer hard paint finish is more durable than other lacquer finishes.
- Timber Effect Melamine: Our wood grain melamine is a low-pressure laminate.
- Ceramic basin with overflow from Europe, NZ-made cabinetry.
- · New depth in drawers offers more convenient storage
- Soft-close drawer/s with handleless design. Available with a white or melamine integrated handle.
- Includes Fischer fixing bolt set basin must be secured to the wall.

## **TECHNICAL DRAWINGS\***











## **PAINT / MELAMINE FINISHES**



<sup>\*</sup>Measurements given are nominal