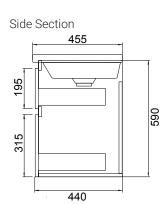

### FEATURES

- Dimensions W 550 x H 610 x D 455mm
- Available in White Gloss Paint or Melamine
- The paint used on our products is polyurethane or UV based. The five layer hard paint finish is more durable than other lacquer finishes.
- Timber Effect Melamine: Our wood grain melamine is a low-pressure laminate.
- Ceramic basin with overflow from Europe, NZ-made cabinetry.
- New depth in drawers offers more convenient storage
- Soft-close drawer/s with handleless design. Available with a white or melamine integrated handle.
- Includes Fischer fixing bolt set basin must be secured to the wall.

#### **TECHNICAL DRAWINGS\***

Front 550