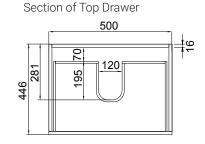

### FEATURES

- Dimensions W 550 x H 610 x D 455mm
- Available in White Gloss Paint or Melamine
- The paint used on our products is polyurethane or UV based. The five layer hard paint finish is more durable than other lacquer finishes.
- Timber Effect Melamine: Our wood grain melamine is a low-pressure laminate.
- Ceramic basin with overflow from Europe, NZ-made cabinetry.
- New depth in drawers offers more convenient storage
- Soft-close drawer/s with handleless design. Available with a white or melamine integrated handle.
- Includes Fischer fixing bolt set basin must be secured to the wall.

#### **TECHNICAL DRAWINGS\***

Front 550