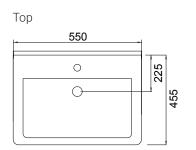

### FEATURES

- Dimensions W 550 x H 610 x D 455mm
- Available in White Gloss Paint or Melamine
- The paint used on our products is polyurethane or UV based. The five layer hard paint finish is more durable than other lacquer finishes.
- Timber Effect Melamine: Our wood grain melamine is a low-pressure laminate.
- Ceramic basin with overflow from Europe, NZ-made cabinetry.
- New depth in drawers offers more convenient storage
- Soft-close drawer/s with handleless design. Available with a white or melamine integrated handle.
- Includes Fischer fixing bolt set basin must be secured to the wall.

#### **TECHNICAL DRAWINGS\***

Front 550