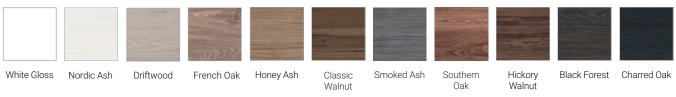

# Lorelle

## DESCRIPTION

Lorelle 550 Wall-Hung Vanity, 2 Drawer, White / Melamine



### FEATURES

- Dimensions W 550 x H 610 x D 455mm
- Available in White Gloss Paint or Melamine
- The paint used on our products is polyurethane or UV based. The five layer hard paint finish is more durable than other lacquer finishes.
- Timber Effect Melamine: Our wood grain melamine is a low-pressure laminate.
- Ceramic basin with overflow from Europe, NZ-made cabinetry.
- New depth in drawers offers more convenient storage
- Soft-close drawer/s with handleless design. Available with a white or melamine integrated handle.
- Includes Fischer fixing bolt set basin must be secured to the wall.

#### **TECHNICAL DRAWINGS\***





Front 550



#### **PAINT / MELAMINE FINISHES**



\*Measurements given are nominal