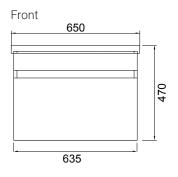

## **TECHNICAL DRAWINGS\***

## **FEATURES**

- Dimensions W 650 x H 470 x D 455mm
- · Available in White Gloss Paint or Melamine
- The paint used on our products is polyurethane or UV based. The five layer hard paint finish is more durable than other lacquer finishes.
- Timber Effect Melamine: Our wood grain melamine is a low-pressure laminate.
- Ceramic basin with overflow from Europe, NZ-made cabinetry.
- · New depth in drawers offers more convenient storage
- Soft-close drawer/s with handleless design. Available with a white or melamine integrated handle.
- Includes Fischer fixing bolt set basin must be secured to the wall.