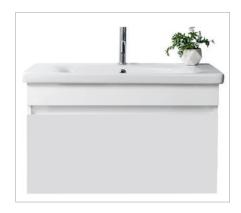

## **DESCRIPTION**

Lorelle 650 Wall-Hung Vanity, 1 Drawer, White / Melamine

## **FEATURES**

- Dimensions W 650 x H 470 x D 455mm
- · Available in White Gloss Paint or Melamine
- The paint used on our products is polyurethane or UV based. The five layer hard paint finish is more durable than other lacquer finishes.
- Timber Effect Melamine: Our wood grain melamine is a low-pressure laminate.
- Ceramic basin with overflow from Europe, NZ-made cabinetry.
- · New depth in drawers offers more convenient storage
- Soft-close drawer/s with handleless design. Available with a white or melamine integrated handle.
- Includes Fischer fixing bolt set basin must be secured to the wall.