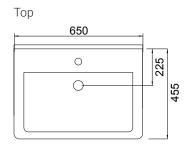

## **TECHNICAL DRAWINGS\***

## **FEATURES**

- Dimensions W 650 x H 470 x D 455mm
- · Available in White Gloss Paint or Melamine
- The paint used on our products is polyurethane or UV based. The five layer hard paint finish is more durable than other lacquer finishes.
- Timber Effect Melamine: Our wood grain melamine is a low-pressure laminate.
- Ceramic basin with overflow from Europe, NZ-made cabinetry.
- · New depth in drawers offers more convenient storage
- Soft-close drawer/s with handleless design. Available with a white or melamine integrated handle.
- Includes Fischer fixing bolt set basin must be secured to the wall.