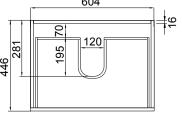

## **DESCRIPTION**

Lorelle 650 Wall-Hung Vanity, 1 Drawer, White / Melamine



## **FEATURES**

- Dimensions W 650 x H 470 x D 455mm
- · Available in White Gloss Paint or Melamine
- The paint used on our products is polyurethane or UV based. The five layer hard paint finish is more durable than other lacquer finishes.
- Timber Effect Melamine: Our wood grain melamine is a low-pressure laminate.
- Ceramic basin with overflow from Europe, NZ-made cabinetry.
- · New depth in drawers offers more convenient storage
- Soft-close drawer/s with handleless design. Available with a white or melamine integrated handle.
- Includes Fischer fixing bolt set basin must be secured to the wall.

## **TECHNICAL DRAWINGS\***





# Section of Top Drawer 604



Side Section



### **PAINT / MELAMINE FINISHES**



<sup>\*</sup>Measurements given are nominal