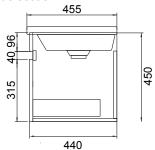

## **TECHNICAL DRAWINGS\***

# Section of Top Drawer 604

Side Section

## **FEATURES**

- Dimensions W 650 x H 470 x D 455mm
- · Available in White Gloss Paint or Melamine
- The paint used on our products is polyurethane or UV based. The five layer hard paint finish is more durable than other lacquer finishes.
- Timber Effect Melamine: Our wood grain melamine is a low-pressure laminate.
- Ceramic basin with overflow from Europe, NZ-made cabinetry.
- · New depth in drawers offers more convenient storage
- Soft-close drawer/s with handleless design. Available with a white or melamine integrated handle.
- Includes Fischer fixing bolt set basin must be secured to the wall.