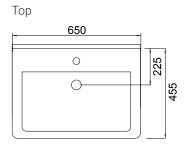

### **DESCRIPTION**

Lorelle 650 Wall-Hung Vanity, 2 Drawer, White / Melamine



## **FEATURES**

- Dimensions W 650 x H 610 x D 455mm
- · Available in White Gloss Paint or Melamine
- The paint used on our products is polyurethane or UV based. The five layer hard paint finish is more durable than other lacquer finishes.
- Timber Effect Melamine: Our wood grain melamine is a low-pressure laminate.
- Ceramic basin with overflow from Europe, NZ-made cabinetry.
- · New depth in drawers offers more convenient storage
- Soft-close drawer/s with handleless design. Available with a white or melamine integrated handle.
- Includes Fischer fixing bolt set basin must be secured to the wall.

### **TECHNICAL DRAWINGS\***





# Section of Top Drawer







#### **PAINT / MELAMINE FINISHES**



<sup>\*</sup>Measurements given are nominal