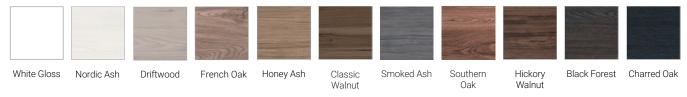

#### **PAINT / MELAMINE FINISHES**

<sup>\*</sup>Measurements given are nominal

## **FEATURES**

- Dimensions W 650 x H 610 x D 455mm
- · Available in White Gloss Paint or Melamine
- The paint used on our products is polyurethane or UV based. The five layer hard paint finish is more durable than other lacquer finishes.
- Timber Effect Melamine: Our wood grain melamine is a low-pressure laminate.
- Ceramic basin with overflow from Europe, NZ-made cabinetry.
- · New depth in drawers offers more convenient storage
- Soft-close drawer/s with handleless design. Available with a white or melamine integrated handle.
- Includes Fischer fixing bolt set basin must be secured to the wall.