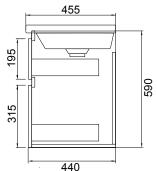

### **TECHNICAL DRAWINGS\***

# Section of Top Drawer

## **FEATURES**

- Dimensions W 650 x H 610 x D 455mm
- · Available in White Gloss Paint or Melamine
- The paint used on our products is polyurethane or UV based. The five layer hard paint finish is more durable than other lacquer finishes.
- Timber Effect Melamine: Our wood grain melamine is a low-pressure laminate.
- Ceramic basin with overflow from Europe, NZ-made cabinetry.
- · New depth in drawers offers more convenient storage
- Soft-close drawer/s with handleless design. Available with a white or melamine integrated handle.
- Includes Fischer fixing bolt set basin must be secured to the wall.