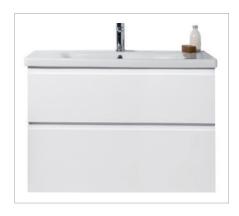

### **DESCRIPTION**

Lorelle 650 Wall-Hung Vanity, 2 Drawer, White / Melamine

## **FEATURES**

- Dimensions W 650 x H 610 x D 455mm
- · Available in White Gloss Paint or Melamine
- The paint used on our products is polyurethane or UV based. The five layer hard paint finish is more durable than other lacquer finishes.
- Timber Effect Melamine: Our wood grain melamine is a low-pressure laminate.
- Ceramic basin with overflow from Europe, NZ-made cabinetry.
- · New depth in drawers offers more convenient storage
- Soft-close drawer/s with handleless design. Available with a white or melamine integrated handle.
- Includes Fischer fixing bolt set basin must be secured to the wall.