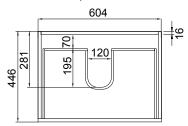

### **DESCRIPTION**

Lorelle 650 Wall-Hung Vanity, 2 Drawer, White / Melamine



## **FEATURES**

- Dimensions W 650 x H 610 x D 455mm
- · Available in White Gloss Paint or Melamine
- The paint used on our products is polyurethane or UV based. The five layer hard paint finish is more durable than other lacquer finishes.
- Timber Effect Melamine: Our wood grain melamine is a low-pressure laminate.
- Ceramic basin with overflow from Europe, NZ-made cabinetry.
- · New depth in drawers offers more convenient storage
- Soft-close drawer/s with handleless design. Available with a white or melamine integrated handle.
- Includes Fischer fixing bolt set basin must be secured to the wall.

### **TECHNICAL DRAWINGS\***





# Section of Top Drawer







#### **PAINT / MELAMINE FINISHES**



<sup>\*</sup>Measurements given are nominal