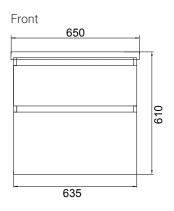

## **FEATURES**

- Dimensions W 650 x H 610 x D 455mm
- · Available in White Gloss Paint or Melamine
- The paint used on our products is polyurethane or UV based. The five layer hard paint finish is more durable than other lacquer finishes.
- Timber Effect Melamine: Our wood grain melamine is a low-pressure laminate.
- Ceramic basin with overflow from Europe, NZ-made cabinetry.
- · New depth in drawers offers more convenient storage
- Soft-close drawer/s with handleless design. Available with a white or melamine integrated handle.
- Includes Fischer fixing bolt set basin must be secured to the wall.

### **TECHNICAL DRAWINGS\***