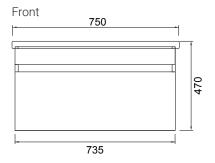

# **TECHNICAL DRAWINGS\***

# **FEATURES**

- Dimensions W 750 x H 470 x D 455mm
- · Available in White Gloss Paint or Melamine
- The paint used on our products is polyurethane or UV based. The five layer hard paint finish is more durable than other lacquer finishes.
- Timber Effect Melamine: Our wood grain melamine is a low-pressure laminate.
- Ceramic basin with overflow from Europe, NZ-made cabinetry.
- New depth in drawers offers more convenient storage
- Soft-close drawer/s with handleless design. Available with a white or melamine integrated handle.
- Includes Fischer fixing bolt set basin must be secured to the wall.