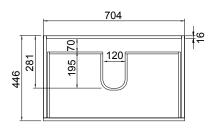

# **DESCRIPTION**

Lorelle 750 1 Drawer, White / Melamine



# **FEATURES**

- Dimensions W 750 x H 470 x D 455mm
- · Available in White Gloss Paint or Melamine
- The paint used on our products is polyurethane or UV based. The five layer hard paint finish is more durable than other lacquer finishes.
- Timber Effect Melamine: Our wood grain melamine is a low-pressure laminate.
- Ceramic basin with overflow from Europe, NZ-made cabinetry.
- New depth in drawers offers more convenient storage
- Soft-close drawer/s with handleless design. Available with a white or melamine integrated handle.
- Includes Fischer fixing bolt set basin must be secured to the wall.

# **TECHNICAL DRAWINGS\***





# Section of Top Drawer







## **PAINT / MELAMINE FINISHES**



<sup>\*</sup>Measurements given are nominal