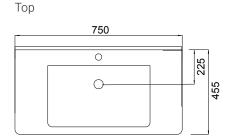

# **TECHNICAL DRAWINGS\***

# **FEATURES**

- Dimensions W 750 x H 470 x D 455mm
- · Available in White Gloss Paint or Melamine
- The paint used on our products is polyurethane or UV based. The five layer hard paint finish is more durable than other lacquer finishes.
- Timber Effect Melamine: Our wood grain melamine is a low-pressure laminate.
- Ceramic basin with overflow from Europe, NZ-made cabinetry.
- New depth in drawers offers more convenient storage
- Soft-close drawer/s with handleless design. Available with a white or melamine integrated handle.
- Includes Fischer fixing bolt set basin must be secured to the wall.