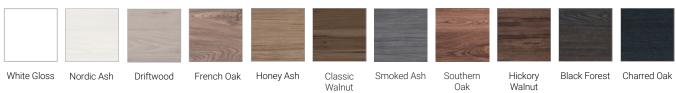

## **PAINT / MELAMINE FINISHES**

<sup>\*</sup>Measurements given are nominal

# **FEATURES**

- Dimensions W 750 x H 470 x D 455mm
- · Available in White Gloss Paint or Melamine
- The paint used on our products is polyurethane or UV based. The five layer hard paint finish is more durable than other lacquer finishes.
- Timber Effect Melamine: Our wood grain melamine is a low-pressure laminate.
- Ceramic basin with overflow from Europe, NZ-made cabinetry.
- New depth in drawers offers more convenient storage
- Soft-close drawer/s with handleless design. Available with a white or melamine integrated handle.
- Includes Fischer fixing bolt set basin must be secured to the wall.