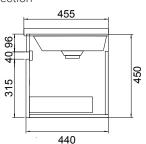

# **TECHNICAL DRAWINGS\***

# Section of Top Drawer

# **FEATURES**

- Dimensions W 750 x H 470 x D 455mm
- · Available in White Gloss Paint or Melamine
- The paint used on our products is polyurethane or UV based. The five layer hard paint finish is more durable than other lacquer finishes.
- Timber Effect Melamine: Our wood grain melamine is a low-pressure laminate.
- Ceramic basin with overflow from Europe, NZ-made cabinetry.
- New depth in drawers offers more convenient storage
- Soft-close drawer/s with handleless design. Available with a white or melamine integrated handle.
- Includes Fischer fixing bolt set basin must be secured to the wall.