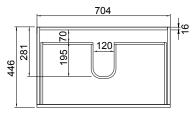

# Lorelle

### DESCRIPTION

Lorelle 750 Wall-Hung Vanity, 2 Drawer, White / Melamine



#### FEATURES

- Dimensions W 750 x H 610 x D 455mm
- · Available in White Gloss Paint or Melamine
- The paint used on our products is polyurethane or UV based. The five layer hard paint finish is more durable than other lacquer finishes.
- Timber Effect Melamine: Our wood grain melamine is a low-pressure laminate.
- Ceramic basin with overflow from Europe, NZ-made cabinetry.
- New depth in drawers offers more convenient storage
- Soft-close drawer/s with handleless design. Available with a white or melamine integrated handle.
- Includes Fischer fixing bolt set basin must be secured to the wall.

#### **TECHNICAL DRAWINGS\***



Section of Top Drawer



Front



Side Section



## PAINT / MELAMINE FINISHES



\*Measurements given are nominal