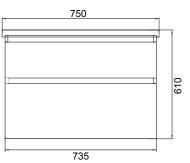

# Lorelle

### DESCRIPTION

Lorelle 750 Wall-Hung Vanity, 2 Drawer, White / Melamine



#### FEATURES

- Dimensions W 750 x H 610 x D 455mm
- · Available in White Gloss Paint or Melamine
- The paint used on our products is polyurethane or UV based. The five layer hard paint finish is more durable than other lacquer finishes.
- Timber Effect Melamine: Our wood grain melamine is a low-pressure laminate.
- Ceramic basin with overflow from Europe, NZ-made cabinetry.
- New depth in drawers offers more convenient storage
- Soft-close drawer/s with handleless design. Available with a white or melamine integrated handle.
- Includes Fischer fixing bolt set basin must be secured to the wall.

#### **TECHNICAL DRAWINGS\***



Section of Top Drawer



Front



Side Section



## PAINT / MELAMINE FINISHES



\*Measurements given are nominal