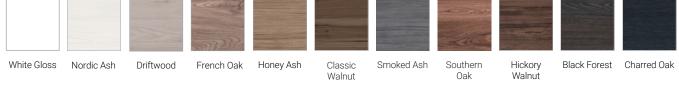

elle

### DESCRIPTION

Lorelle 750 Wall-Hung Vanity, 2 Drawer, White / Melamine



#### FEATURES

- Dimensions W 750 x H 610 x D 455mm
- · Available in White Gloss Paint or Melamine
- The paint used on our products is polyurethane or UV based. The five layer hard paint finish is more durable than other lacquer finishes.
- Timber Effect Melamine: Our wood grain melamine is a low-pressure laminate.
- Ceramic basin with overflow from Europe, NZ-made cabinetry.
- New depth in drawers offers more convenient storage
- Soft-close drawer/s with handleless design. Available with a white or melamine integrated handle.
- Includes Fischer fixing bolt set basin must be secured to the wall.

#### **TECHNICAL DRAWINGS\***



Section of Top Drawer



Front



Side Section



## PAINT / MELAMINE FINISHES



\*Measurements given are nominal