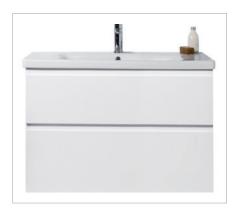

### DESCRIPTION

Lorelle 750 Wall-Hung Vanity, 2 Drawer, White / Melamine

#### FEATURES

- Dimensions W 750 x H 610 x D 455mm
- · Available in White Gloss Paint or Melamine
- The paint used on our products is polyurethane or UV based. The five layer hard paint finish is more durable than other lacquer finishes.
- Timber Effect Melamine: Our wood grain melamine is a low-pressure laminate.
- Ceramic basin with overflow from Europe, NZ-made cabinetry.
- New depth in drawers offers more convenient storage
- Soft-close drawer/s with handleless design. Available with a white or melamine integrated handle.
- Includes Fischer fixing bolt set basin must be secured to the wall.