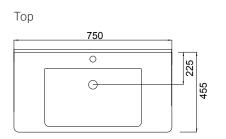

# Lorelle

### DESCRIPTION

Lorelle 750 Wall-Hung Vanity, 2 Drawer, White / Melamine



#### FEATURES

- Dimensions W 750 x H 610 x D 455mm
- · Available in White Gloss Paint or Melamine
- The paint used on our products is polyurethane or UV based. The five layer hard paint finish is more durable than other lacquer finishes.
- Timber Effect Melamine: Our wood grain melamine is a low-pressure laminate.
- Ceramic basin with overflow from Europe, NZ-made cabinetry.
- New depth in drawers offers more convenient storage
- Soft-close drawer/s with handleless design. Available with a white or melamine integrated handle.
- Includes Fischer fixing bolt set basin must be secured to the wall.

#### **TECHNICAL DRAWINGS\***



Section of Top Drawer



Front



Side Section



## PAINT / MELAMINE FINISHES



\*Measurements given are nominal