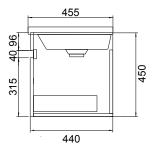

## **TECHNICAL DRAWINGS\***

## Section of Top Drawer

Front

Side Section

## **FEATURES**

- Dimensions W 850 x H 470 x D 455mm
- · Available in White Gloss Paint or Melamine
- The paint used on our products is polyurethane or UV based. The five layer hard paint finish is more durable than other lacquer finishes.
- Timber Effect Melamine: Our wood grain melamine is a low-pressure laminate.
- Ceramic basin with overflow from Europe, NZ-made cabinetry.
- · New depth in drawers offers more convenient storage
- Soft-close drawer/s with handleless design. Available with a white or melamine integrated handle.
- Includes Fischer fixing bolt set basin must be secured to the wall.