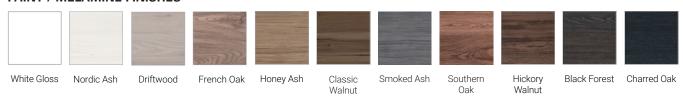

# **PAINT / MELAMINE FINISHES**

<sup>\*</sup>Measurements given are nominal

## **FEATURES**

- Dimensions W 850 x H 470 x D 455mm
- · Available in White Gloss Paint or Melamine
- The paint used on our products is polyurethane or UV based. The five layer hard paint finish is more durable than other lacquer finishes.
- Timber Effect Melamine: Our wood grain melamine is a low-pressure laminate.
- Ceramic basin with overflow from Europe, NZ-made cabinetry.
- · New depth in drawers offers more convenient storage
- Soft-close drawer/s with handleless design. Available with a white or melamine integrated handle.
- Includes Fischer fixing bolt set basin must be secured to the wall.