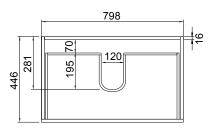

## **DESCRIPTION**

Lorelle 850 1 Drawer, White / Melamine



## **FEATURES**

- Dimensions W 850 x H 470 x D 455mm
- · Available in White Gloss Paint or Melamine
- The paint used on our products is polyurethane or UV based. The five layer hard paint finish is more durable than other lacquer finishes.
- Timber Effect Melamine: Our wood grain melamine is a low-pressure laminate.
- Ceramic basin with overflow from Europe, NZ-made cabinetry.
- · New depth in drawers offers more convenient storage
- Soft-close drawer/s with handleless design. Available with a white or melamine integrated handle.
- Includes Fischer fixing bolt set basin must be secured to the wall.

## **TECHNICAL DRAWINGS\***





## Section of Top Drawer



Front



Side Section



# **PAINT / MELAMINE FINISHES**



<sup>\*</sup>Measurements given are nominal