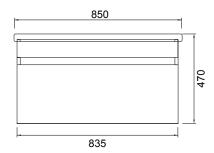

## **TECHNICAL DRAWINGS\***

## **FEATURES**

- Dimensions W 850 x H 470 x D 455mm
- · Available in White Gloss Paint or Melamine
- The paint used on our products is polyurethane or UV based. The five layer hard paint finish is more durable than other lacquer finishes.
- Timber Effect Melamine: Our wood grain melamine is a low-pressure laminate.
- Ceramic basin with overflow from Europe, NZ-made cabinetry.
- · New depth in drawers offers more convenient storage
- Soft-close drawer/s with handleless design. Available with a white or melamine integrated handle.
- Includes Fischer fixing bolt set basin must be secured to the wall.