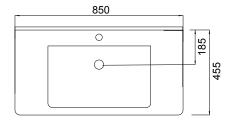

## **TECHNICAL DRAWINGS\***

## **FEATURES**

- Dimensions W 850 x H 470 x D 455mm
- · Available in White Gloss Paint or Melamine
- The paint used on our products is polyurethane or UV based. The five layer hard paint finish is more durable than other lacquer finishes.
- Timber Effect Melamine: Our wood grain melamine is a low-pressure laminate.
- Ceramic basin with overflow from Europe, NZ-made cabinetry.
- · New depth in drawers offers more convenient storage
- Soft-close drawer/s with handleless design. Available with a white or melamine integrated handle.
- Includes Fischer fixing bolt set basin must be secured to the wall.