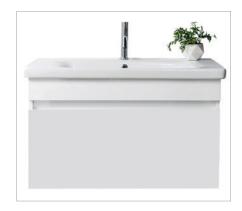

## **DESCRIPTION**

Lorelle 850 1 Drawer, White / Melamine

## **FEATURES**

- Dimensions W 850 x H 470 x D 455mm
- · Available in White Gloss Paint or Melamine
- The paint used on our products is polyurethane or UV based. The five layer hard paint finish is more durable than other lacquer finishes.
- Timber Effect Melamine: Our wood grain melamine is a low-pressure laminate.
- Ceramic basin with overflow from Europe, NZ-made cabinetry.
- · New depth in drawers offers more convenient storage
- Soft-close drawer/s with handleless design. Available with a white or melamine integrated handle.
- Includes Fischer fixing bolt set basin must be secured to the wall.