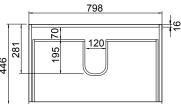

## **TECHNICAL DRAWINGS\***

Front

Side Section

## **FEATURES**

- Dimensions W 850 x H 610 x D 455mm
- · Available in White Gloss Paint or Melamine
- The paint used on our products is polyurethane or UV based. The five layer hard paint finish is more durable than other lacquer finishes.
- Timber Effect Melamine: Our wood grain melamine is a low-pressure laminate.
- Ceramic basin with overflow from Europe, NZ-made cabinetry.
- · New depth in drawers offers more convenient storage
- Soft-close drawer/s with handleless design. Available with a white or melamine integrated handle.
- Includes Fischer fixing bolt set basin must be secured to the wall.