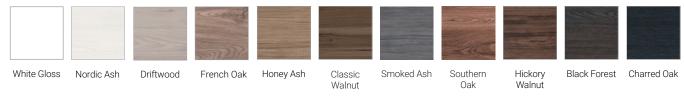

## **FEATURES**

- Dimensions W 850 x H 610 x D 455mm
- · Available in White Gloss Paint or Melamine
- The paint used on our products is polyurethane or UV based. The five layer hard paint finish is more durable than other lacquer finishes.
- Timber Effect Melamine: Our wood grain melamine is a low-pressure laminate.
- Ceramic basin with overflow from Europe, NZ-made cabinetry.
- · New depth in drawers offers more convenient storage
- Soft-close drawer/s with handleless design. Available with a white or melamine integrated handle.
- Includes Fischer fixing bolt set basin must be secured to the wall.

## **PAINT / MELAMINE FINISHES**

<sup>\*</sup>Measurements given are nominal