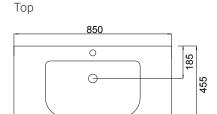

## **TECHNICAL DRAWINGS\***

Front

Side Section

## **FEATURES**

- Dimensions W 850 x H 610 x D 455mm
- · Available in White Gloss Paint or Melamine
- The paint used on our products is polyurethane or UV based. The five layer hard paint finish is more durable than other lacquer finishes.
- Timber Effect Melamine: Our wood grain melamine is a low-pressure laminate.
- Ceramic basin with overflow from Europe, NZ-made cabinetry.
- · New depth in drawers offers more convenient storage
- Soft-close drawer/s with handleless design. Available with a white or melamine integrated handle.
- Includes Fischer fixing bolt set basin must be secured to the wall.