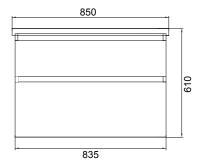

## **TECHNICAL DRAWINGS\***

Front

Side Section

## **FEATURES**

- Dimensions W 850 x H 610 x D 455mm
- · Available in White Gloss Paint or Melamine
- The paint used on our products is polyurethane or UV based. The five layer hard paint finish is more durable than other lacquer finishes.
- Timber Effect Melamine: Our wood grain melamine is a low-pressure laminate.
- Ceramic basin with overflow from Europe, NZ-made cabinetry.
- · New depth in drawers offers more convenient storage
- Soft-close drawer/s with handleless design. Available with a white or melamine integrated handle.
- Includes Fischer fixing bolt set basin must be secured to the wall.