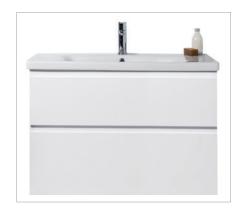

## **DESCRIPTION**

Lorelle 850 Wall-Hung Vanity, 2 Drawer, White / Melamine

## **FEATURES**

- Dimensions W 850 x H 610 x D 455mm
- · Available in White Gloss Paint or Melamine
- The paint used on our products is polyurethane or UV based. The five layer hard paint finish is more durable than other lacquer finishes.
- Timber Effect Melamine: Our wood grain melamine is a low-pressure laminate.
- Ceramic basin with overflow from Europe, NZ-made cabinetry.
- · New depth in drawers offers more convenient storage
- Soft-close drawer/s with handleless design. Available with a white or melamine integrated handle.
- Includes Fischer fixing bolt set basin must be secured to the wall.