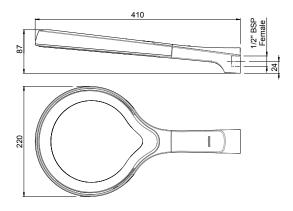

\* Compared to a Methven Conventional Shower. Flow rate of both products at 9L per minute and tested as per AS 3662-2013 Appendix H.

CLASSIFICATION: Suitable for mains pressure only

INLET CONNECTIONS: 1/2 "BSP Female WORKING PRESSURES: 100 - 500kPa

**DIMENSIONS FOR FITTING: 26mm diameter hole** 

**OPERATING TEMPERATURE:** 5 °C - 70 °C WATER FLOW RATE: 11.0 l/min

- Water efficient
- Limescale resistant
- Ultra wide spray coverage
- Quick-fit connector for easy installation
- Available in white version
- Fitted with a 12 l/min flow restrictor
- 2 star WELS rated on mains pressure (10.5 l/min)