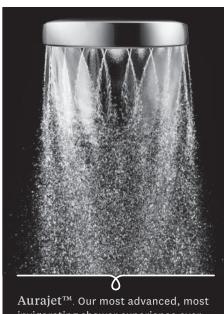

## Aurajet™

## Aurajet\*\* AIO OVERHEAD SHOWER

invigorating shower experience ever.

Stunning fans of luxuriously dense droplets deliver a highly efficient shower with 20% more spray force and twice the amount of water contact on your skin than a conventional shower\*.