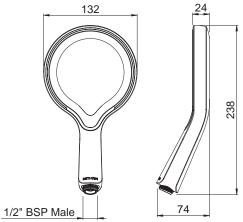

## Aurajet<sup>\*\*</sup>

CONSTRUCTION: Chrome-plated

**CLASSIFICATION:** Suitable for mains pressure only

INLET CONNECTIONS: 1/2 "BSP Male

OUTLET CONNECTION: N/A

WORKING PRESSURES: 100 - 500 kPaOPERATING TEMPERATURE:  $5 \,^{\circ}\text{C} - 70 \,^{\circ}\text{C}$ 

WATER FLOW RATE: 9.0 l/m

Aurajet™. Our most advanced, most

Aurajet™. Our most advanced, most invigorating shower experience ever.

Stunning fans of luxuriously dense droplets deliver a highly efficient shower with 20% more spray force and twice the amount of water contact on your skin than a conventional shower\*.