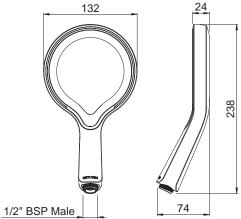

CONSTRUCTION: Chrome-plated

CLASSIFICATION: Suitable for mains pressure only

INLET CONNECTIONS: 1/2 " BSP Male

OUTLET CONNECTION: N/A

**WORKING PRESSURES:** 100 - 500kPa **OPERATING TEMPERATURE:** 5 °C - 70 °C