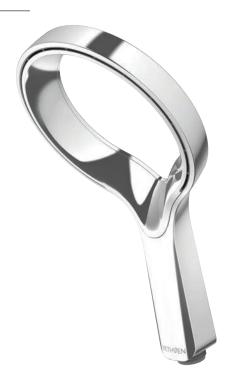

## Aurajet<sup>\*\*</sup>

· Water efficient

· Limescale resistant

- · Ultra wide spray coverage
- 3 star WELS rated on mains pressure (9.0 l/m)
- · Available in chrome & white and limited edition colours

WATER FLOW RATE: 9.0 l/m

AOHSCP Chrome

 $Aurajet^{\tt TM}. \ \ \text{Our most advanced, most} \\ invigorating shower experience ever.$ 

Stunning fans of luxuriously dense droplets deliver a highly efficient shower with 20% more spray force and twice the amount of water contact on your skin than a conventional shower\*.