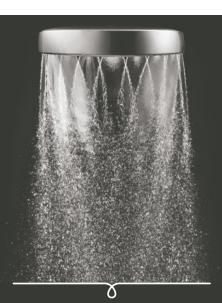

WATER FLOW RATE: 9.0 l/m

AOHSCP Chrome

 $Aurajet^{\tt TM}. \ \ \text{Our most advanced, most} \\ invigorating shower experience ever.$ 

Stunning fans of luxuriously dense droplets deliver a highly efficient shower with 20% more spray force and twice the amount of water contact on your skin than a conventional shower\*.

\* Compared to a Methven Conventional Shower. Flow rate of both products at 9L per minute and tested as per AS 3662-2013 Appendix H.