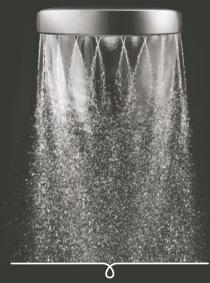

## Aurajet<sup>®</sup> AIO RAIL SHOWER

Aurajet<sup>™</sup>. Our most advanced, most invigorating shower experience ever.

Stunning fans of luxuriously dense droplets deliver a highly efficient shower with 20% more spray force and twice the amount of water contact on your skin than a conventional shower\*.