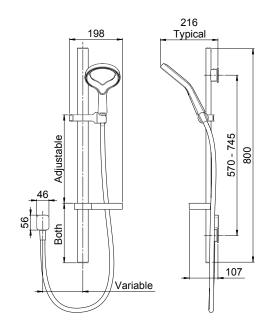

INLET CONNECTIONS: 1/2 " BSP Female

OUTLET CONNECTION: N/A

WORKING PRESSURES: 100 - 500kPa

DIMENSIONS FOR FITTING: Hole spacing from 570mm to 745mm

**OPERATING TEMPERATURE:** 5 °C - 70 °C

WATER FLOW RATE: 9.0 l/m