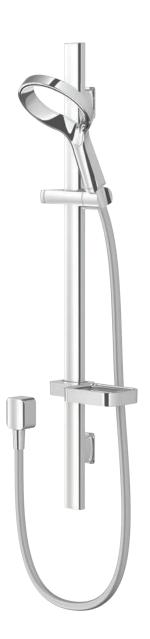

## Aurajet<sup>®</sup> AIO RAIL SHOWER

Aurajet<sup>™</sup>. Our most advanced, most invigorating shower experience ever.

Stunning fans of luxuriously dense droplets deliver a highly efficient shower with 20% more spray force and twice the amount of water contact on your skin than a conventional shower\*.

- Water efficient
- Limescale resistant
- Ultra wide spray coverage
   Includes chrome plated soan
- Includes chrome plated soap dish
  Flexible rail installation 800mm chrome plated rail
- 1.5m smooth, easy clean and anti-twist hose
- 9.0 l/m and 12.0 l/m flow restrictors provided for handset
- Available with chrome & white or limited edition handset
- 3 star WELS rated on mains pressure (9.0 l/pm)