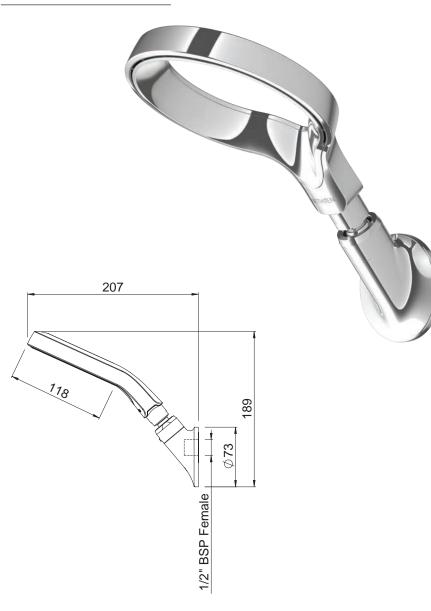

rate of both products at 9L per minute and tested as per AS 3662-2013 Appendix H.

**CONSTRUCTION:** Chrome-plated CLASSIFICATION: Suitable for mains pressure only **INLET CONNECTIONS:** 1/2 " BSP Female

OUTLET CONNECTION: N/A

WORKING PRESSURES: 100 - 500 kPa

**OPERATING TEMPERATURE:** 5 °C - 70 °C

WATER FLOW RATE: 9.0 l/m

- Water Efficient
- Limescale resistant
- . Ultra wide spray coverage Hold-Firm height adjustable arm
- .
- Quick-Fit connector
- Improved ergonomics ball joint enables enhanced positioning
- Available with chrome & white or limited edition coloured handset
- 3 star WELS rated on mains pressure (9.0 l/pm) .