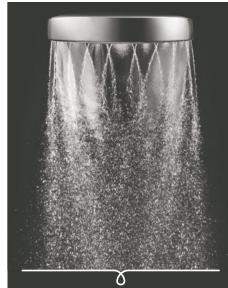

## Aurajet **AIO WALL SHOWER**

Aio

Aurajet<sup>™</sup>. Our most advanced, most invigorating shower experience ever.

Stunning fans of luxuriously dense droplets deliver a highly efficient shower with 20% more spray force and twice the amount of water contact on your skin than a conventional shower\*.