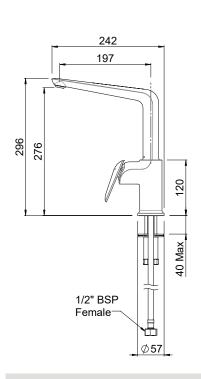

## **AIO SINK MIXER**

**CONSTRUCTION**: Brass body **CARTRIDGE TYPE**: Ceramic

**CLASSIFICATION:** Suitable for mains pressure only

**CONNECTIONS:** 1/2" BSP Female **WORKING PRESSURE:** 150 - 1000 kPa

**DIMENSIONS FOR FITTING:** 35 - 42mm diameter hole

OPERATING TEMPERATURE: 5  $^{\circ}\text{C}$  - 80  $^{\circ}\text{C}$ 

WATER FLOW RATE: 7.5 L/min

- · Swivels at the spout
- Maximum bench thickness of 40mm
- Slim stream shape aerator with directional swivel
- Stainless steel flexible inlet hoses
- Dezincification Resistant brass body for greater durability and safe water
- 4 star WELS rated on mains pressure (7.5 L/min)