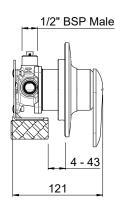

Improved installation detail and front of wall access to back of wall components, even after fit off, Fastflow II makes installation and maintenance easy.

CONSTRUCTION: Brass body CARTRIDGE TYPE: Ceramic with Fastflow II technology CLASSIFICATION: Suitable for all pressure systems CONNECTIONS: 1/2 " BSP Male WORKING PRESSURE UNEQUAL COLD: 17 - 120kPa WORKING PRESSURE UNEQUAL HOT: 300 - 500kPa (If supply exceeds 500kPa a pressure limiting valve must be installed) DIMENSIONS FOR FITTING: Ø100mm hole