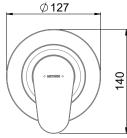

Improved installation detail and front of wall access to back of wall components, even after fit off, Fastflow II makes installation and maintenance easy.

CONSTRUCTION: Brass body CARTRIDGE TYPE: Ceramic with Fastflow II technology CLASSIFICATION: Suitable for all pressure systems CONNECTIONS: 1/2 " BSP Male WORKING PRESSURE UNEQUAL COLD: 17 - 120kPa WORKING PRESSURE UNEQUAL HOT: 300 - 500kPa (If supply exceeds 500kPa a pressure limiting valve must be installed) DIMENSIONS FOR FITTING: Ø100mm hole