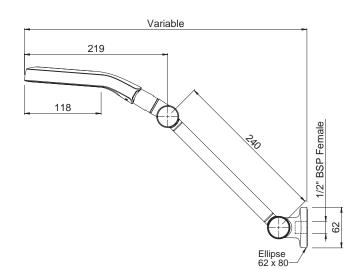

## Aurajet<sup>®</sup> AIO WALL SHOWER

**CONSTRUCTION:** Chrome-plated

CLASSIFICATION: Suitable for mains pressure only

INLET CONNECTIONS: 1/2 " BSP Female

**OUTLET CONNECTION: N/A** 

WORKING PRESSURES: 150 - 500 kPa