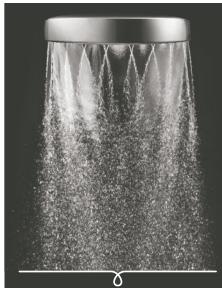

WATER FLOW RATE: 9.0 l/m

Aurajet<sup>™</sup>. Our most advanced, most invigorating shower experience ever.

Stunning fans of luxuriously dense droplets deliver a highly efficient shower with 20% more spray force and twice the amount of water contact on your skin than a conventional shower\*.

\* Compared to a Methven Conventional Shower. Flow rate of both products at 9L per minute and tested as per AS 3662-2013 Appendix H.

- Water Efficient
- Limescale resistant
- Ultra wide spray coverage
- Hold-Firm height adjustable arm
- + Improved ergonomics 135° adjustable to create drencher experience
- Available with chrome & white or limited edition coloured handset
  a star WELC stad on mains processing (0.0 / (am))
- 3 star WELS rated on mains pressure (9.0 l/pm)