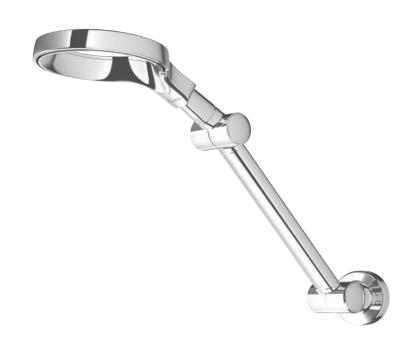

## Aurajet<sup>®</sup> AIO WALL SHOWER

**CONSTRUCTION:** Chrome-plated

CLASSIFICATION: Suitable for mains pressure only

INLET CONNECTIONS: 1/2 " BSP Female

**OUTLET CONNECTION: N/A** 

WORKING PRESSURES: 150 - 500 kPa

WATER FLOW RATE: 9.0 l/m

Aurajet<sup>™</sup>. Our most advanced, most invigorating shower experience ever.

Stunning fans of luxuriously dense droplets deliver a highly efficient shower with 20% more spray force and twice the amount of water contact on your skin than a conventional shower\*.

\* Compared to a Methven Conventional Shower. Flow rate of both products at 9L per minute and tested as per AS 3662-2013 Appendix H.

- Water Efficient
- Limescale resistant
- Ultra wide spray coverage
- Hold-Firm height adjustable arm
- + Improved ergonomics 135° adjustable to create drencher experience
- Available with chrome & white or limited edition coloured handset
  a star WELC stad on mains processing (0.0 / (am))
- 3 star WELS rated on mains pressure (9.0 l/pm)