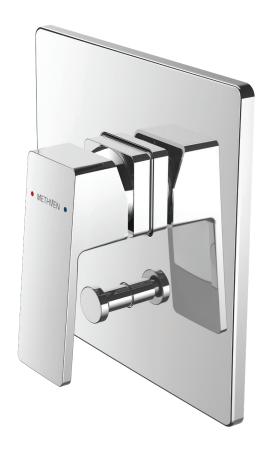

## BLAZE SHOWER MIXER WITH DIVERTER

CONSTRUCTION: Brass body
CARTRIDGE TYPE: 25 mm ceramic
SUPPLY: Suitable for mains pressure only
INLET CONNECTIONS: 1/2 " BSP Female

WORKING PRESSURE: 150 - 1000kPa

**DIMENSIONS FOR FITTING:** 55 - 90 mm diameter hole

**DIMENSIONS FOR FITTING DIVERTER:** 30 - 55 mm diameter hole

OPERATING TEMPERATURE: 5  $^{\circ}\text{C}$  - 80  $^{\circ}\text{C}$ 

- Easy to grip handle
- · Shower mixer with pull-out diverter defaults to bath spout
- Solid brass construction for longevity
- Fixed metal dome covers to reduce missing parts
- 3 brass mounting feet on mixer body
- Tiling template included with mixer body