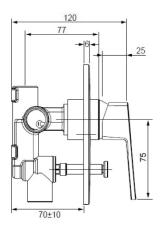

## BLAZE SHOWER MIXER WITH DIVERTER

CONSTRUCTION: Brass body
CARTRIDGE TYPE: 25 mm ceramic
SUPPLY: Suitable for mains pressure only
INLET CONNECTIONS: 1/2 " BSP Female

WORKING PRESSURE: 150 - 1000kPa

**DIMENSIONS FOR FITTING:** 55 - 90 mm diameter hole

**DIMENSIONS FOR FITTING DIVERTER:** 30 - 55 mm diameter hole

OPERATING TEMPERATURE: 5  $^{\circ}\text{C}$  - 80  $^{\circ}\text{C}$ 

- Easy to grip handle
- · Shower mixer with pull-out diverter defaults to bath spout
- Solid brass construction for longevity
- Fixed metal dome covers to reduce missing parts
- 3 brass mounting feet on mixer body
- Tiling template included with mixer body