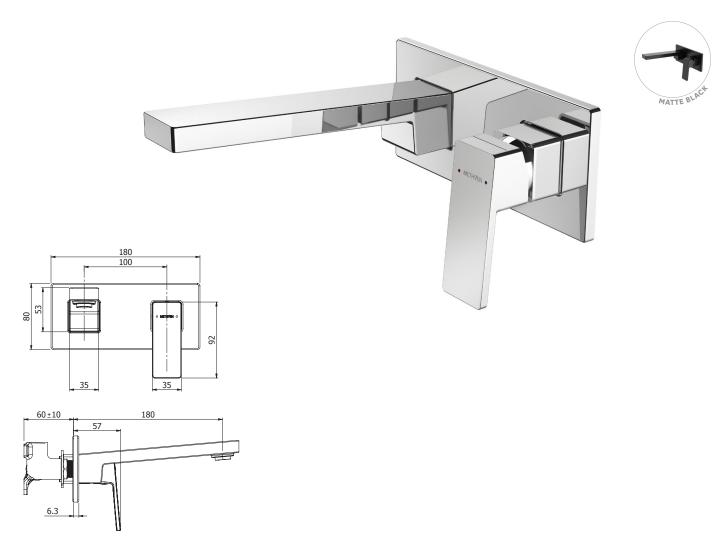

## BLAZE MOUNTED MIXER WITH SPOUT

**CONSTRUCTION:** Brass body & spout - metal plate

CARTRIDGE TYPE: 25 mm ceramic
SUPPLY: Suitable for mains pressure only
INLET CONNECTIONS: 1/2 " BSP Female
WORKING PRESSURE: 150 - 1000kPa

**DIMENSIONS FOR FITTING:** 35 - 38 mm diameter hole

**OPERATING TEMPERATURE:** 5 °C - 70 °C

- Suitable for mains pressure installations only (150-500  $kP\alpha$ )
- 25mm ceramic cartridge
- · Flush mounted aerator with slim stream flow director
- · Tiling template included with mixer body
- · 200mm spout projection
- · 20mm faceplate mount variability for ease of installation
- 1/2" BSP Female connections

| BLWBTCP | Chrome      |
|---------|-------------|
| выwвтвк | Matte Black |