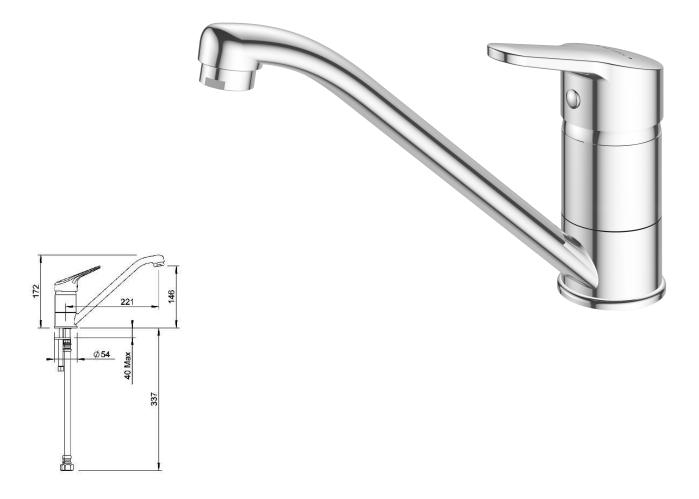

## **CENTIQUE SINK MIXER**

**CONSTRUCTION**: Brass body

CARTRIDGE TYPE: Ceramic (SP033510)
CLASSIFICATION: Suitable for all pressures
INLET CONNECTIONS: 1/2 "BSP Female
WORKING PRESSURE: 35 - 1000kPa

**DIMENSIONS FOR FITTING:**  $35 \, \text{mm}$  diameter hole **OPERATING TEMPERATURE:**  $5 \, ^{\circ}\text{C} - 80 \, ^{\circ}\text{C}$ 

WATER FLOW RATE: 9.0 l/m low pressure - 8.0 l/m high pressure

- · Stainless steel flexible hoses for installation
- · Flow director and aerator supplied
- · Integral non-return valve present cross feeding
- Swivel spout
- Twin stud mounting
- 3 star WELS rated on mains pressure (8.0 l/pm)
- 3 start WELS rated on low pressure (9.0 l/pm)
- Bench top cannot exceed 40 mm thickness
- NEW handle design