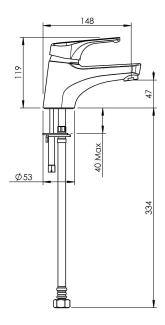

DIMENSIONS FOR FITTING: 35mm diameter hole required

OPERATING TEMPERATURE: 5 °C - 80 °C

WATER FLOW RATE: 8.0 l/m (mains pressure) - 8.5 l/m (low pressure)

- Supplied with aerator and flow director for spout outlet
- Twin stud mounting
- + Stainless steel flexible hoses for ease of installation
- Removable 12.0 l/pm flow restrictor on cold outlet for unequal pressure
- O-ring seal on base
- 3 star WELS rated on mains pressure (8.0 l/pm)
- 3 star WELS rated on low pressure (8.5 l/pm)
- NEW handle design