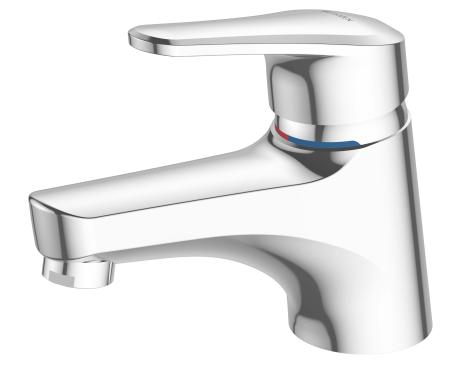

## FUTURA FT BASIN MIXER

CONSTRUCTION: Brass

CARTRIDGE TYPE: Ceramic (SP033550)

**CLASSIFICATION:** Suitable for **all pressure** systems

**INLET CONNECTIONS:** 1/2 " BSP Female (male nipples provided)

WORKING PRESSURE: 35 - 500kPa

DIMENSIONS FOR FITTING: 35mm diameter hole required

OPERATING TEMPERATURE: 5 °C - 80 °C

WATER FLOW RATE: 8.0 l/m (mains pressure) - 8.5 l/m (low pressure)

- Supplied with aerator and flow director for spout outlet
- Twin stud mounting
- + Stainless steel flexible hoses for ease of installation
- Removable 12.0 l/pm flow restrictor on cold outlet for unequal pressure
- O-ring seal on base
- 3 star WELS rated on mains pressure (8.0 l/pm)
- 3 star WELS rated on low pressure (8.5 l/pm)
- NEW handle design

Chrome

## FT2050CP2