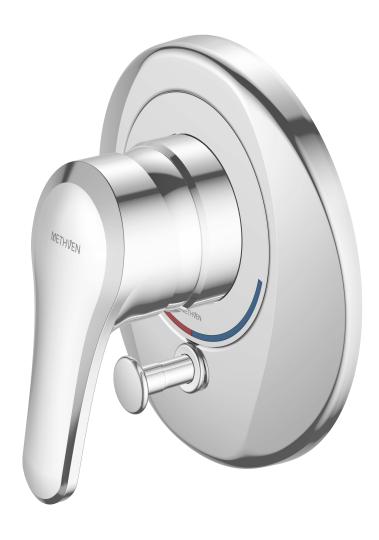

## FUTURA SHOWER MIXER WITH DIVERTER

**CONSTRUCTION**: Brass body

CARTRIDGE TYPE: Ceramic (SP033510)

**CLASSIFICATION:** Suitable for mains pressure only

**INLET CONNECTIONS:** 1/2 "BSP Male **WORKING PRESSURE:** 150 - 500kPa

**DIMENSIONS FOR FITTING:** 

**OPERATING TEMPERATURE:** 5 °C - 80 °C

- · Large 140mm diameter metal faceplate
- · Concealed screws to positively fasten faceplate
- · Positive seal between the faceplate and the body
- Clear but discreet hot and cold indication
- Non-return shower outlet
- Flow restrictor for shower flow
- Pressure operated spring return diverter
- · Diverter defaults to spout
- · NEW handle design

FTSHDCP2

Chrome

http://www.methven.com/nz/futura-shower-mixer-with-diverter