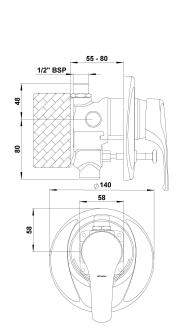

## FUTURA SHOWER MIXER WITH DIVERTER

**CONSTRUCTION**: Brass body

CARTRIDGE TYPE: Ceramic (SP033510)

**CLASSIFICATION:** Suitable for mains pressure only

**INLET CONNECTIONS:** 1/2 "BSP Male **WORKING PRESSURE:** 150 - 500kPa

**DIMENSIONS FOR FITTING:** 

**OPERATING TEMPERATURE:** 5 °C - 80 °C

- · Large 140mm diameter metal faceplate
- · Concealed screws to positively fasten faceplate
- · Positive seal between the faceplate and the body
- Clear but discreet hot and cold indication
- Non-return shower outlet
- Flow restrictor for shower flow
- Pressure operated spring return diverter
- · Diverter defaults to spout
- · NEW handle design