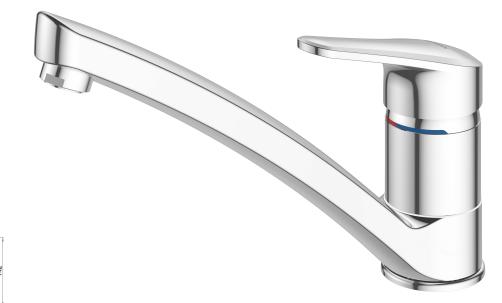

## FUTURA FT SINK MIXER

CONSTRUCTION: Brass body CARTRIDGE TYPE: Ceramic (SP033510) CLASSIFICATION: Suitable for all pressures INLET CONNECTIONS: 1/2 " BSP Female WORKING PRESSURE: 35 - 500kPa DIMENSIONS FOR FITTING: 35 mm diameter hole OPERATING TEMPERATURE: 5 °C - 80 °C WATER FLOW RATE: 9.0 l/m low pressure - 8.0 l/m high pressure

- Stainless steel flexible hoses for installation
- Flow director and aerator supplied
- Integral non-return valve present cross feeding
- Swivel spout
- + Twin stud mounting
- 3 star WELS rated on mains pressure (8.0 l/pm)
  3 start WELS rated on low pressure (9.0 l/pm)
- 3 start WELS rated on low pressure (9.0 l/pm)
  Bench top cannot exceed 40 mm thickness
- NEW handle design

Chrome