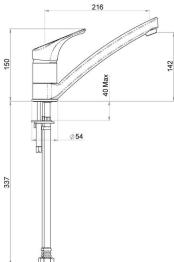

## FUTURA FT SINK MIXER

CONSTRUCTION: Brass body CARTRIDGE TYPE: Ceramic (SP033510) CLASSIFICATION: Suitable for all pressures INLET CONNECTIONS: 1/2 " BSP Female WORKING PRESSURE: 35 - 500kPa DIMENSIONS FOR FITTING: 35 mm diameter hole OPERATING TEMPERATURE: 5 °C - 80 °C WATER FLOW RATE: 9.0 l/m low pressure - 8.0 l/m high pressure

- Stainless steel flexible hoses for installation
- Flow director and aerator supplied
- Integral non-return valve present cross feeding
- Swivel spout
- + Twin stud mounting
- 3 star WELS rated on mains pressure (8.0 l/pm)
  3 start WELS rated on low pressure (9.0 l/pm)
- 3 start WELS rated on low pressure (9.0 l/pm)
  Bench top cannot exceed 40 mm thickness
- NEW handle design